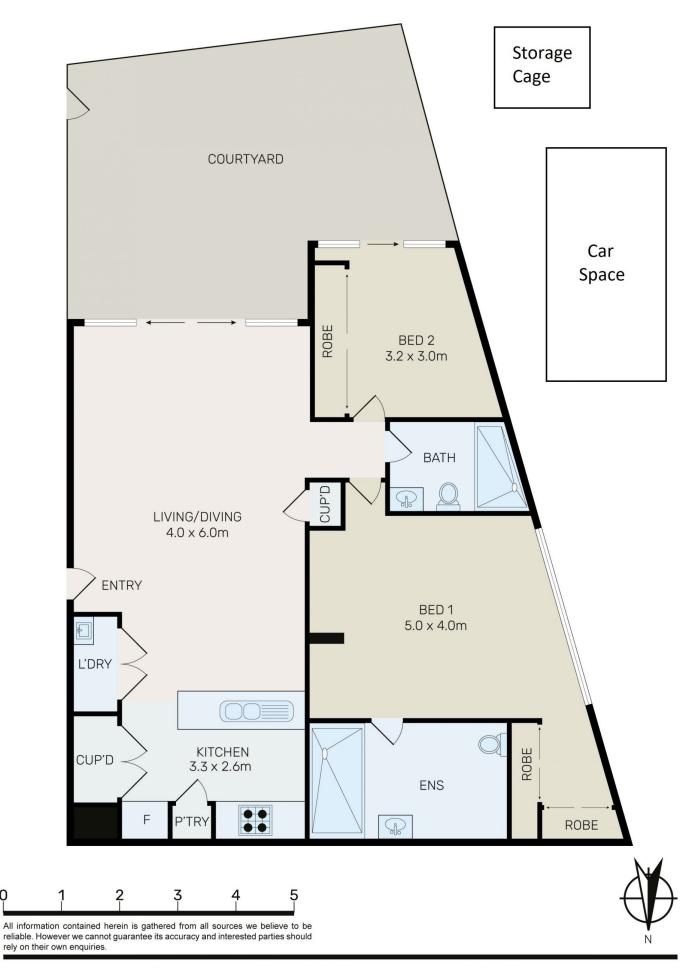

- Two double bedrooms including main with ensuite
- Mirrored built in robes
- A large entertainment courtyard that flows directly off the living space and second bed
- Modern kitchen with sleek finishes and quality gas fittings
- Designer bathroom plus separate internal laundry
- Security car space
- Storage Cage