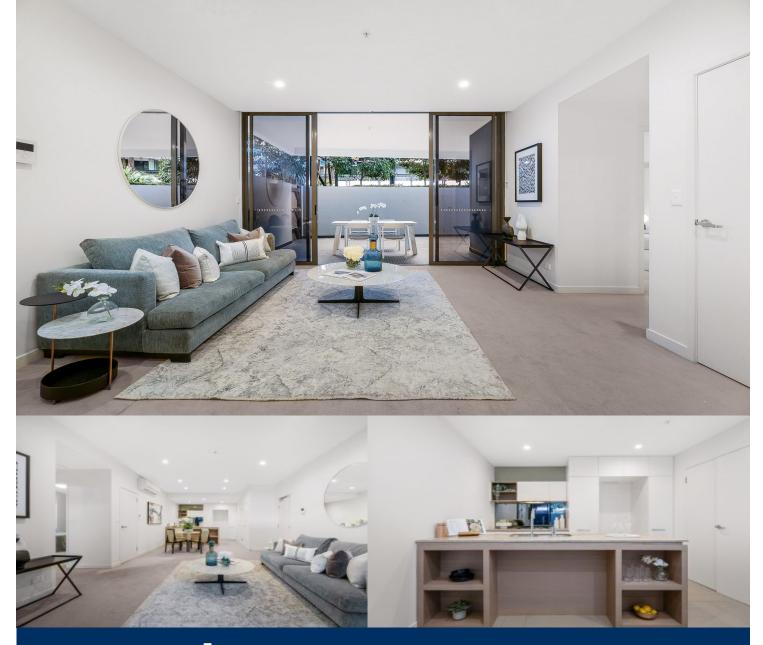

# morton.

This luxurious elevated garden level 2 Bed apartment conveniently allows direct access to the BBQ, Pool and garden. Wind down in your bright and spacious living area or take in the fresh air from your large entertainers courtyard. It sits in an unique pool view aspect, great natural light and features a sleek and stylish floorplan that's ideally configured to meet the needs of low maintenance lifestyle seekers.

- Two double bedrooms including main with ensuite
- Mirrored built in robes
- A large entertainment courtyard that flows directly off the living space and second bed
- Modern kitchen with sleek finishes and quality gas fittings
- Designer bathroom plus separate internal laundry
- Security car space
- Storage Cage