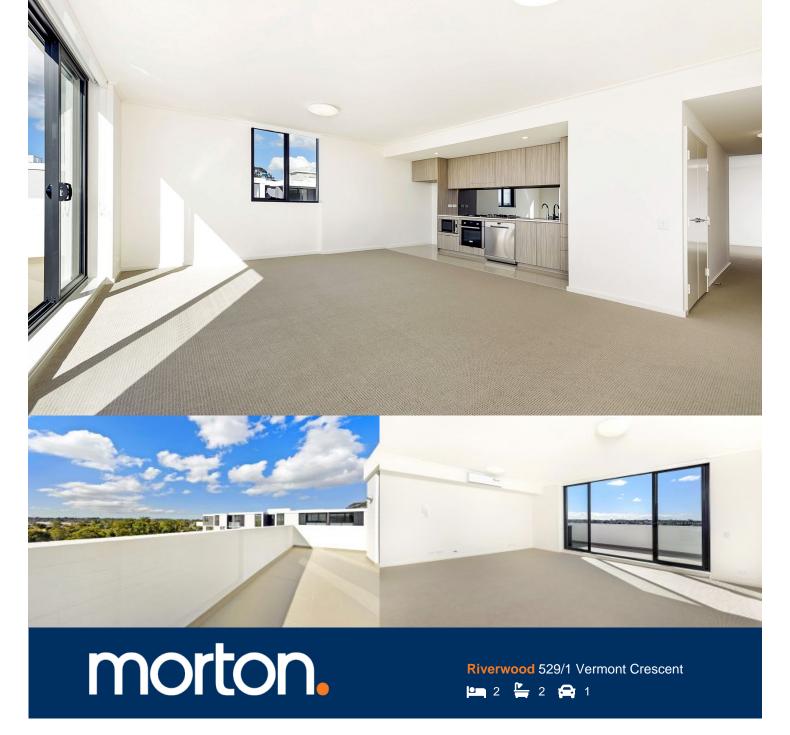

Located in the new urban hub of Washington Park, Fairmount offers lifestyle apartment living within the masterplanned community. With easy access to the M5 and only 20kms to the CBD.

## **APARTMENT FEATURES**

- Reverse cycle air conditioning
- Stainless steel kitchen appliances
- Stone bench tops, mirror splash backs
- LED under cupboard lighting
- Wool carpets, efficient LED down lights
- Data/TV points in living and main bedroom
- Recessed mirrored cabinets in bathroom
- Security building, security intercom

# **APARTMENT 529** LOT 186 2BED + STUDY

Internal 86m<sup>2</sup> External  $15m^2$ Total  $101 \, m^2$ 