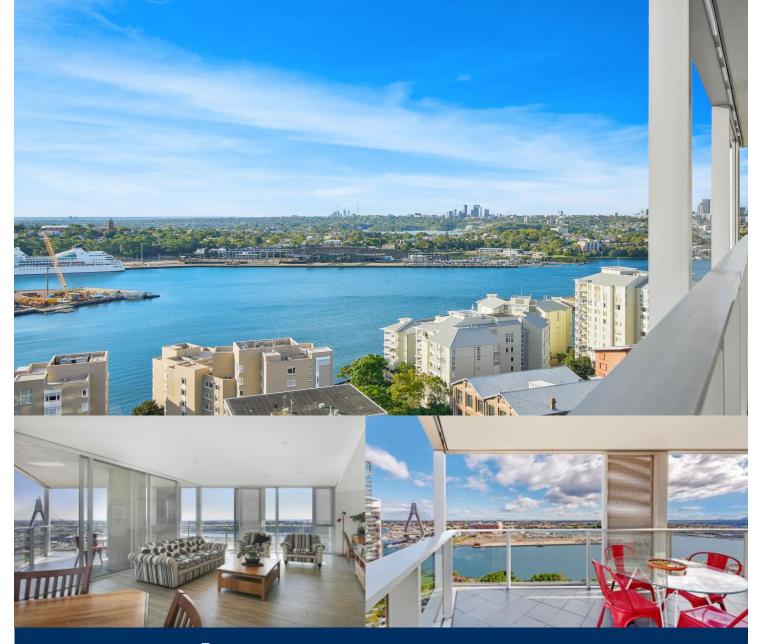

# morton.

Occupying a magnificent setting, high in the exclusive "Distillery" building, this exceptional residence is located in the prized Jacksons Landing precinct. It is the very definition of designer living. Finished to an exacting standard with the finest of appointments, panoramic views stretch across White Bay and Balmain to the distant Blue Mountains.

- Oriented to embrace natural afternoon sunlight
- Inviting living areas open to a protected balcony
- Double bedrooms with built-ins, master has ensuite
- CaesarStone kitchen boasts Smeg gas appliances
- Chic ensuite with bath and frameless glass shower
- Views stretch across Blackwattle Bay to North Sydney
- Ducted air conditioning, secure parking and storage cage
- On site timber decked outdoor pool and gym