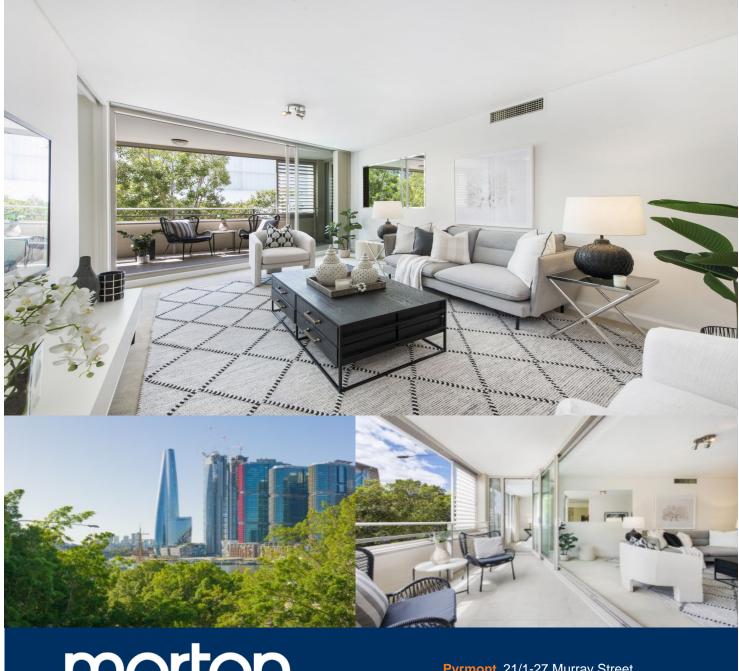

morton.

Pyrmont 21/1-27 Murray Street

Single level luxury defines this superb residence where designer style, space and mesmerising views combine to create a stunning lifestyle apartment. Set in Mirvac's prestige Gateway complex, it offers a home of outstanding quality with spacious proportions. This deluxe property showcases a flowing light-filled layout and enjoys a premier location on the doorstep of Darling Harbour, Star Casino, Barangaroo and Sydney's CBD.

- Prime north-east aspect with glimpses of the stunning harbour & cityscape
- Only 3 apartments per floor
- Double-glazed windows in master bedroom
- An expansive layout with over 146sqm of indoor/outdoor living space
- Large walls of glass that maximise natural light and city
- A seamless integration with a wide terrace for entertaining
- Three bedrooms include a separate master wing with ensuite
- Sleek and modern kitchen fitted with European appliances