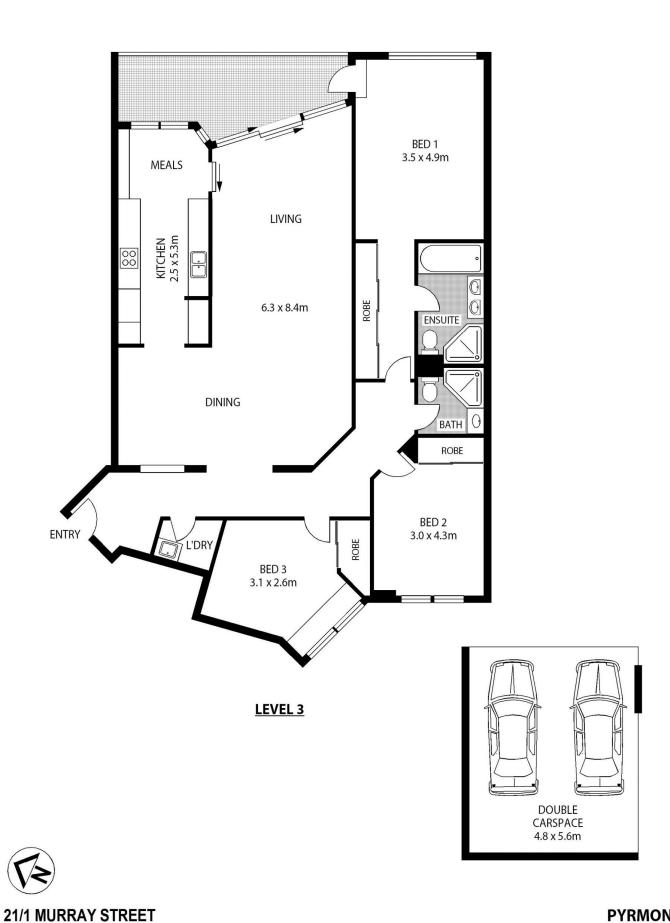

- Prime north-east aspect with glimpses of the stunning harbour & cityscape
- Only 3 apartments per floor
- Double-glazed windows in master bedroom
- An expansive layout with over 146sqm of indoor/outdoor living space
- Large walls of glass that maximise natural light and city
- A seamless integration with a wide terrace for entertaining
- Three bedrooms include a separate master wing with ensuite
- Sleek and modern kitchen fitted with European appliances

## **Naomie Texier**

0439 247 710

□ naomie@morton.com.au

SCAPE Floor Planning Disclaimer: This floor plan is conceptual only. It is provided for illustrative purposes only and should not be relied upon. We make no guarantee as to the correctness of this plan. All interested parties should make and rely on their own enquiries in determining the accuracy of the information contained in this floor plan.