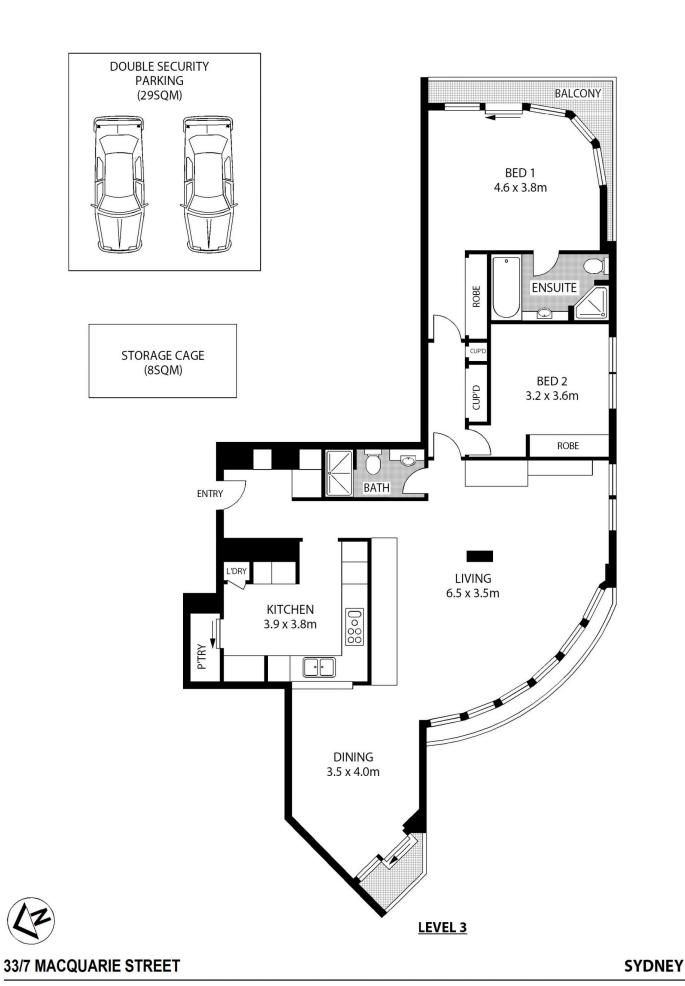

Sydney 33/7 Macquarie Street

Experience an exceptional harborside lifestyle within Sydney's coveted Bennelong tower, courtesy of this expansive corner apartment. This residence presents a distinctive on-the-water living experience, showcasing commanding and breathtaking panoramas from every window. Elevated to new heights, the flowing single-level design maximises space, bathes the interior in natural light, and offers unobstructed views spanning the harbour, Circular Quay, and the city skyline.

- Spectacular harbour scenes are captured from all major rooms
- Floor-to-ceiling walls of glass frame the magnificent outlooks
- A dual aspect layout with rear views over the Botanic Gardens
- Spacious open design features generous living and dining areas
- Two double bedrooms include a main that opens to a second balcony
- Quality modern kitchen with high-end finishes and excellent storage