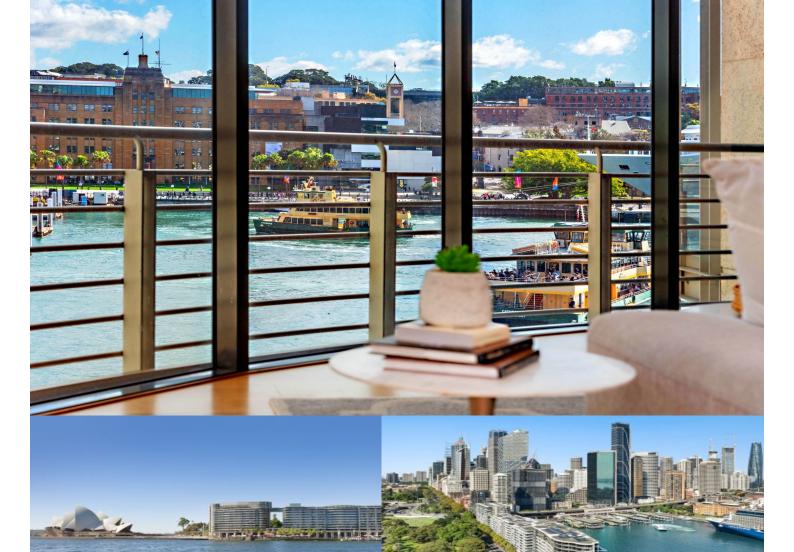

Sydney 33/7 Macquarie Street

Experience an exceptional harborside lifestyle within Sydney's coveted Bennelong tower, courtesy of this expansive corner apartment. This residence presents a distinctive on-the-water living experience, showcasing commanding and breathtaking panoramas from every window. Elevated to new heights, the flowing single-level design maximises space, bathes the interior in natural light, and offers unobstructed views spanning the harbour, Circular Quay, and the city skyline.

- Spectacular harbour scenes are captured from all major rooms
- Floor-to-ceiling walls of glass frame the magnificent outlooks
- A dual aspect layout with rear views over the Botanic Gardens
- Spacious open design features generous living and dining areas
- Two double bedrooms include a main that opens to a second balcony
- Quality modern kitchen with high-end finishes and excellent storage