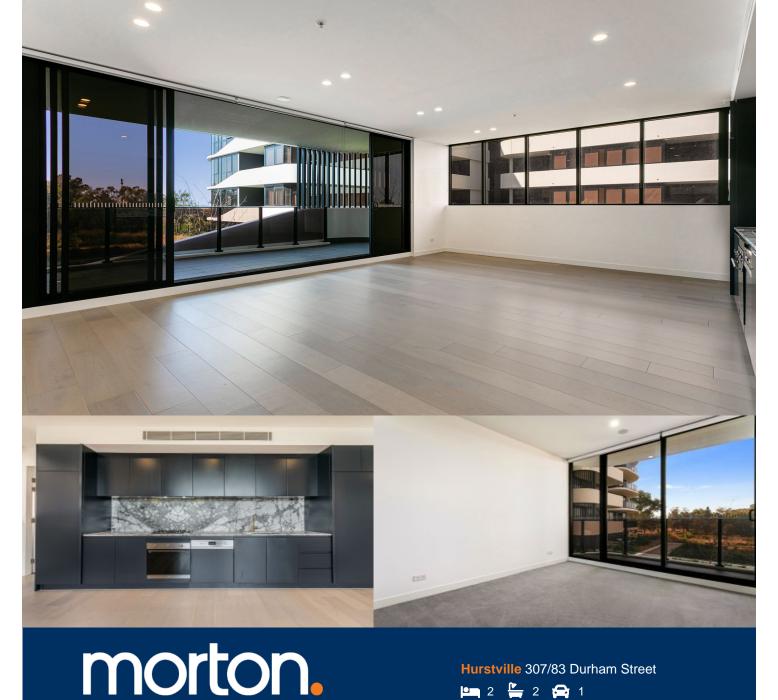

"Beyond" Hurstville. This iconic development is perfectly positioned above a soon to be opened shopping precinct with Woolworths, speciality stores, cafes and restaurants.

- Generous open plan design with fresh modern decor
- Quality designer kitchen with gas appliances
- Bathroom has floor to ceiling tiles, mirrored vanity cabinet
- Spacious bedrooms with built-in robe, abundance of natural light
- Large entertainer's open balcony
- Secure car space and storage cage
- Video intercom, internal laundry, air-conditioning, NBN internet
- Lush landscaped gardens, BBQ & gym, onsite building management
- 10 minute walk to Westfield and Hurstville train station.