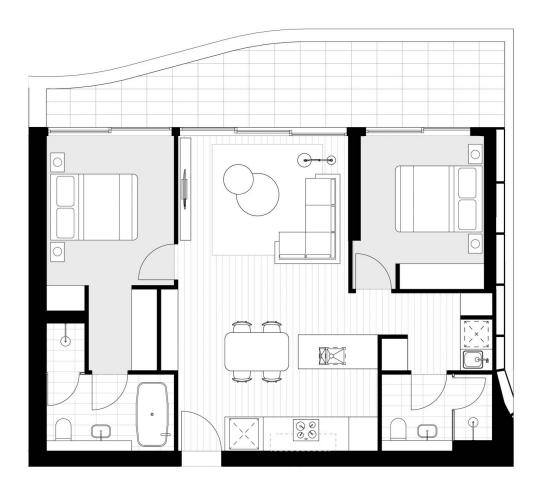

"Beyond" Hurstville. This iconic development is perfectly positioned above a soon to be opened shopping precinct with Woolworths, speciality stores, cafes and restaurants.

- Generous open plan design with fresh modern decor
- Quality designer kitchen with gas appliances
- Bathroom has floor to ceiling tiles, mirrored vanity cabinet
- Spacious bedrooms with built-in robe, abundance of natural light
- Large entertainer's open balcony
- Secure car space and storage cage
- Video intercom, internal laundry, air-conditioning, NBN internet
- Lush landscaped gardens, BBQ & gym, onsite building management
- 10 minute walk to Westfield and Hurstville train station.

# TYPE 2A FOR MORE INFORMATION BEYONDHURSTVILLE.COM.AU