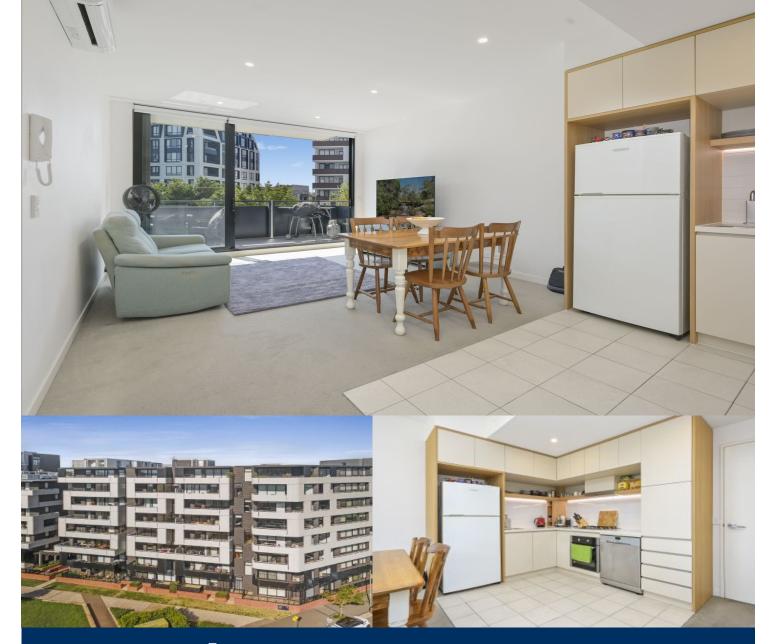

- A great open design with 61sqm living space including covered balcony

- Wide northwest facing balcony with Blue Mountains views
- Open living and dining with reverse cycle air conditioning
- Large, carpeted double bedroom with mirrored built-in robes

- Gas kitchen, tiled, ample storage, dishwasher and microwave

- Designer bathroom with vanity cupboard, internal laundry with dryer

- Security car space plus storage cage, intercom entry and lift access

- NBN ready, onsite building manager, built in 2016 and pet friendly