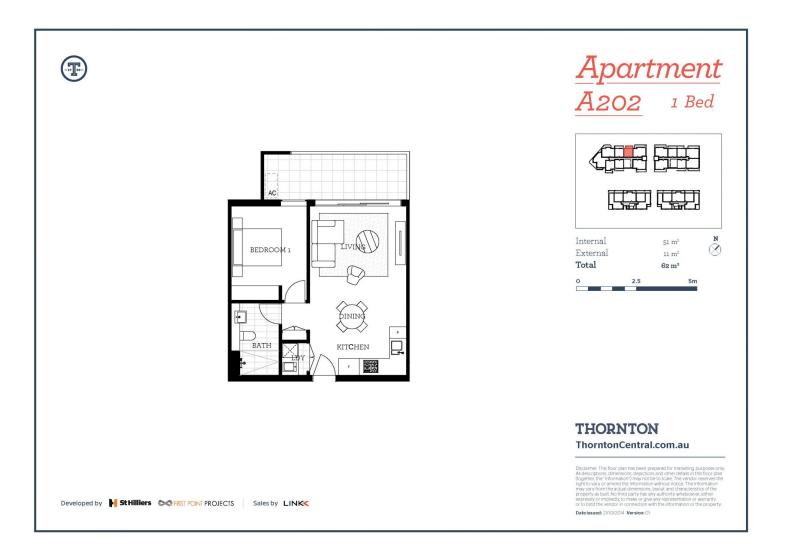

- A great open design with 61sqm living space including covered balcony

- Wide northwest facing balcony with Blue Mountains views
- Open living and dining with reverse cycle air conditioning
- Large, carpeted double bedroom with mirrored built-in robes

- Gas kitchen, tiled, ample storage, dishwasher and microwave

- Designer bathroom with vanity cupboard, internal laundry with dryer

- Security car space plus storage cage, intercom entry and lift access