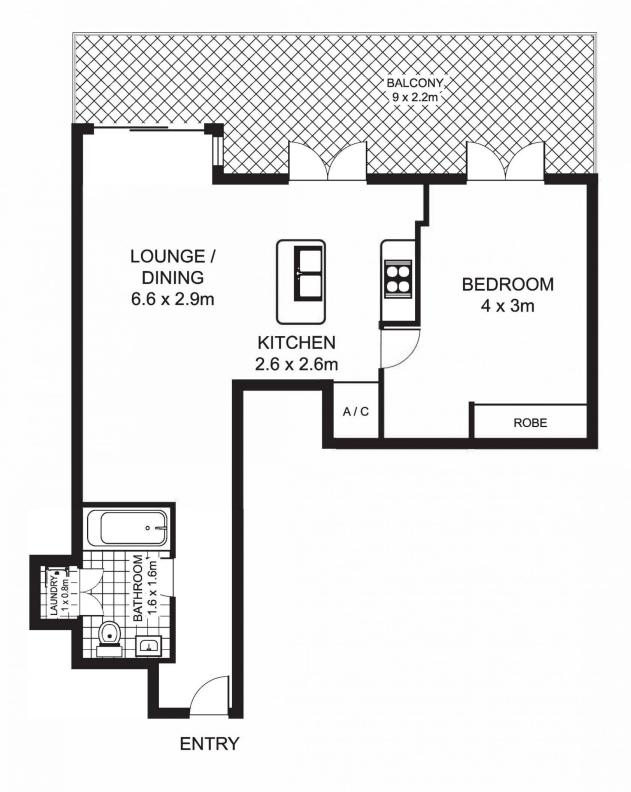

# 311/45 Shelley St, SYDNEY

This floor plan is intended as a guide only. Layout dimensions are approximate only. No representations or warranties of any nature whatsoever are given or intended. Any person using this information should rely on their own enquiries