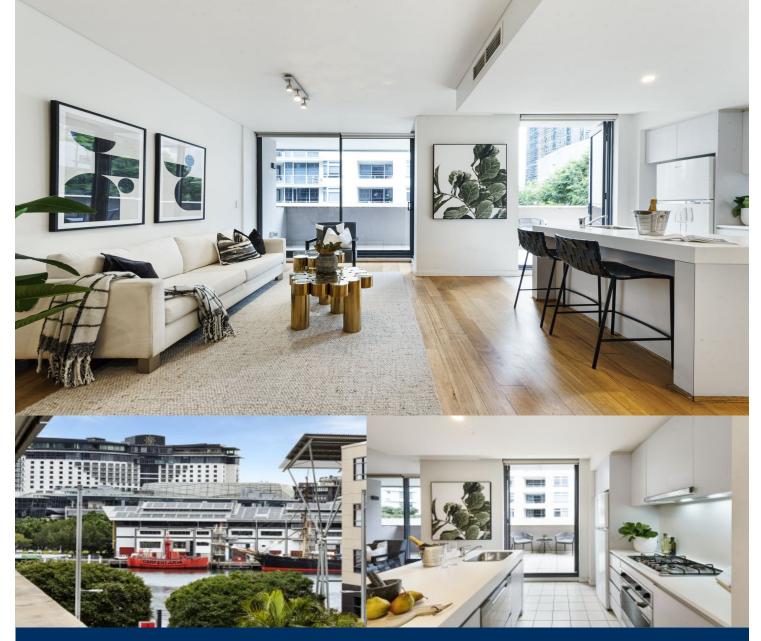

# morton.

Sydney 311/45 Shelley Street

Nestled on the 3rd floor of King Street Wharf, this exceptional 79 sqm one bedroom apartment boasts a distinctive design. The spacious open-plan living area and bedroom seamlessly flow onto an expansive north-facing patio stretching the entire length of the apartment. From this vantage point, you'll be treated to captivating views of the city and glimpses of the picturesque Harbour to the West.

- Elegant French doors and sliding doors open up to a full-width entertainer's patio
- Spacious bedroom complemented by built-in wardrobes and direct access to the patio
- A stylish open plan kitchen, complete with island benches and a gas stove
- Contemporary mosaic-adorned bathroom, convenient internal laundry
- 24 h onsite security, integrated intercom system, lift level access
- Secure parking offering both convenience and peace of mind
- A prime location that places Darling Harbour and CBD within