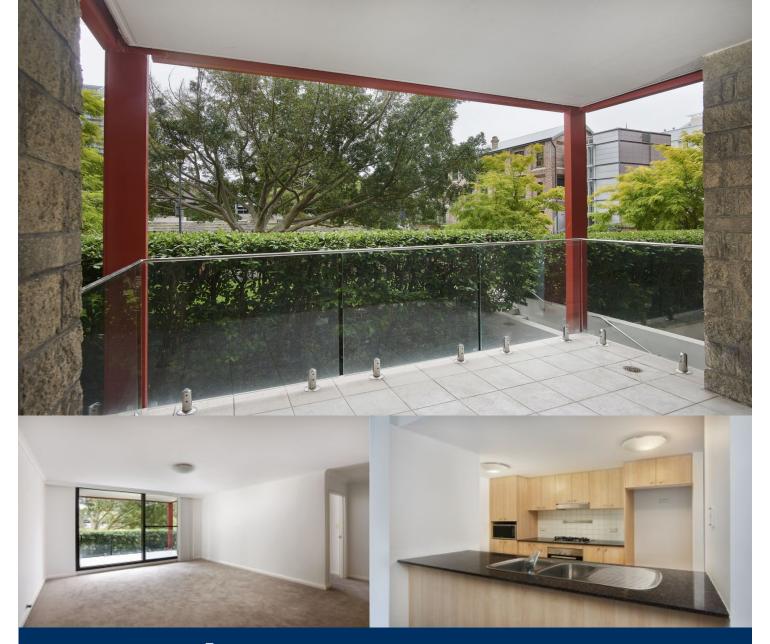

## morton.

Fleetview is highly sought-after as it was one of Jacksons Landing's first flagship buildings and is truly at the centre of what is undoubtedly Sydney's premier harbour side community. Boasting a huge living and entertaining space this two bedroom apartment offers elegance and position.

- Large living area opens onto spacious balcony
- Open plan kitchen with European appliances
- Master bedroom with en-suite and built-in wardrobes
- Second bedroom with built-in wardrobes
- Secure underground car space