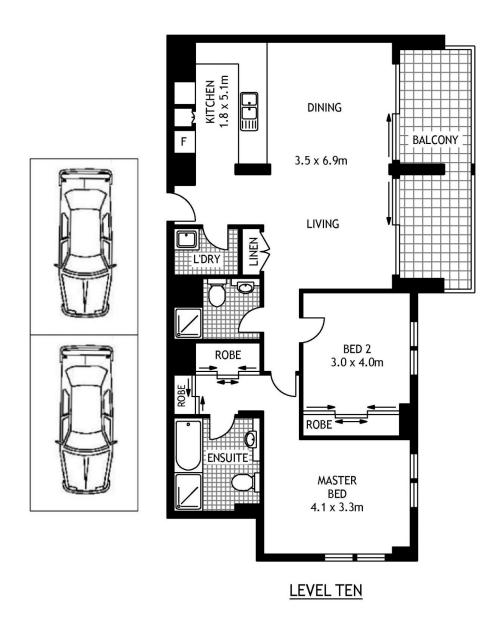

- Generously proportioned interiors, quality modern details
- Open plan living and dining areas flow effortlessly together
- Open kitchen with gas appliances, granite benches
- Generous size balcony flowing from living/dining area
- Spacious bedrooms with built-in wardobes
- Two bathrooms, ensuite has both shower and bath
- Separate European style internal laundry with dryer
- Secure undercover tandem car spaces
- Reverse cycle air conditioning in living/ dining area
- Community aquatic centre, tennis courts, two gyms

## 1004/41 REFINERY DRIVE

SCAPE Floor Planing Disclaimer: This floor plan is conceptual only. it is provided for illustrative purposes only and should not be relied upon. We make no guaranteeas to the correctness of this plan. All interested parties should make and rely on their own enquiries in determining the accuracy of the information contained in this floor plan. PYRMONT