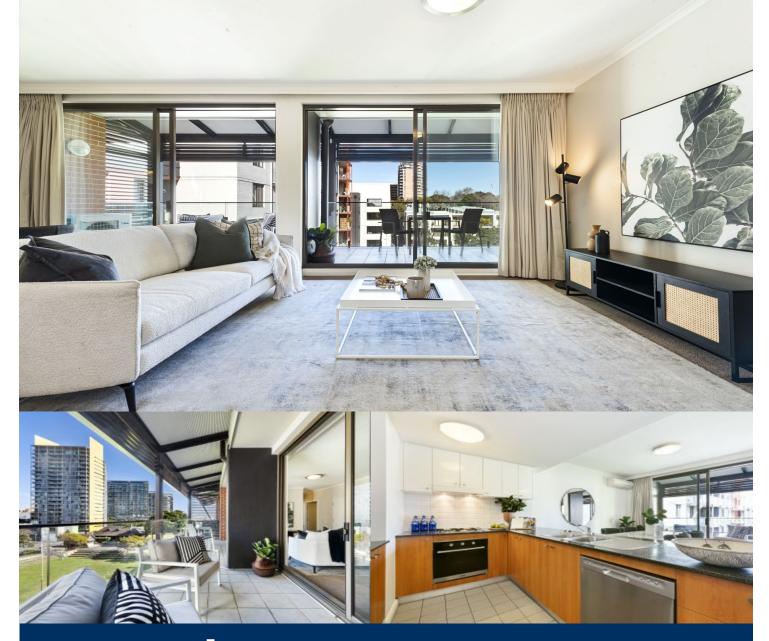

# morton

Discover an unparalleled urban oasis less than 100 metres to the waterfront. Elevated on the 10th level, this exquisite residence offers a breathtaking vantage point overlooking the lush Refinery Square and the masterfully designed Jacksons Landing precinct. This address not only offers a home; it presents a lifestyle defined by sophistication and convenience.

- Generously proportioned interiors, quality modern details
- Open plan living and dining areas flow effortlessly together
- Open kitchen with gas appliances, granite benches
- Generous size balcony flowing from living/dining area
- Spacious bedrooms with built-in wardobes
- Two bathrooms, ensuite has both shower and bath
- Separate European style internal laundry with dryer
- Secure undercover tandem car spaces
- Reverse cycle air conditioning in living/ dining area
- Community aquatic centre, tennis courts, two gyms