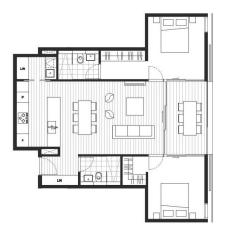

- Freshly painted with brand new carpets
- Flawlessly finished with an exacting attention to detail
- Beautifully presented with the finest of appointments
- Cleverly configured interiors maximise the flow of space
- Expansive open entertaining, effortless in/outdoor living
- Gourmet quantum quartz kitchen with Smeg appliances
- Double bedrooms with walk-in robes, master has ensuite
- Reverse cycle air conditioning and secure parking space
- Specialised LED lighting and internal laundry