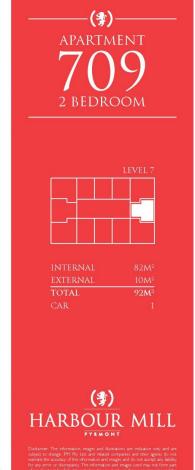

- Freshly painted with brand new carpets
- Flawlessly finished with an exacting attention to detail
- Beautifully presented with the finest of appointments
- Cleverly configured interiors maximise the flow of space
- Expansive open entertaining, effortless in/outdoor living
- Gourmet quantum quartz kitchen with Smeg appliances
- Double bedrooms with walk-in robes, master has ensuite
- Reverse cycle air conditioning and secure parking space
- Specialised LED lighting and internal laundry