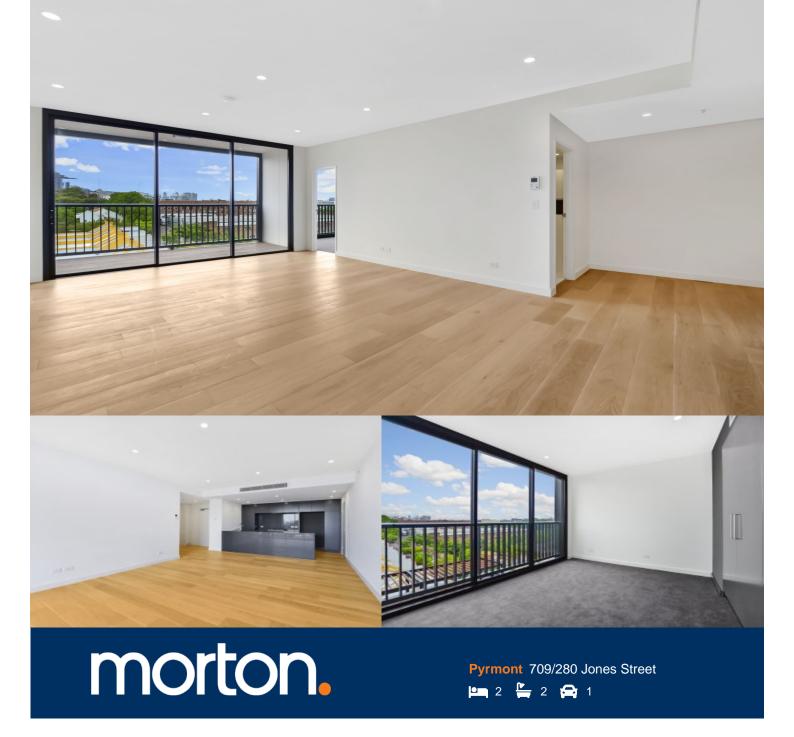

An industrial building re-invented for modern living, it is no more than a short walk to the light rail, cafe culture and harbourside parks, as well as moments to Glebe Point Road and the city centre. Seamlessly combining iconic heritage character with a stunning ultra contemporary architectural design, this exceptional apartment. A once in a generation development in a historic warehouse, it is moments to the harbour's edge.

- Freshly painted with brand new carpets
- Flawlessly finished with an exacting attention to detail
- Beautifully presented with the finest of appointments
- Cleverly configured interiors maximise the flow of space
- Expansive open entertaining, effortless in/outdoor living
- Gourmet quantum quartz kitchen with Smeg appliances
- Double bedrooms with walk-in robes, master has ensuite
- Reverse cycle air conditioning and secure parking space
- Specialised LED lighting and internal laundry