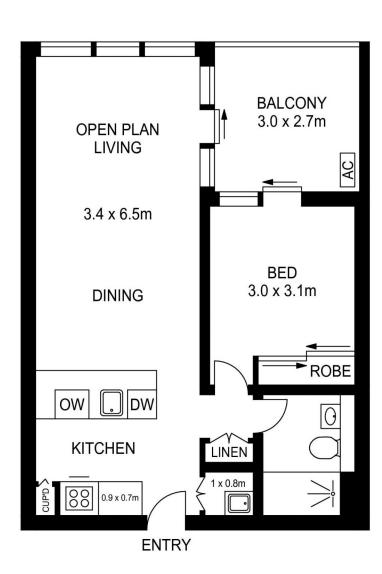

### Jamie Bae

0409 968 604

**LEVEL B1** 

**LEVEL B1** 

APPROX. INT. AREA :  $50 \text{ m}^2$  APPROX. EXT. AREA :  $8 \text{ m}^2$  TOTAL AREA INCLUDING CAR SPACE AND STORAGE CAGE :  $73 \text{ m}^2$ 

# 504/81B LORD SHEFFIELD CIRCUIT, PENRITH

Please note these measurements are approximate only. The plans is intended as a rough guide for illustrative purpose. It is not warranted or guaranteed to be correct nor it is part of the sale or rental contract