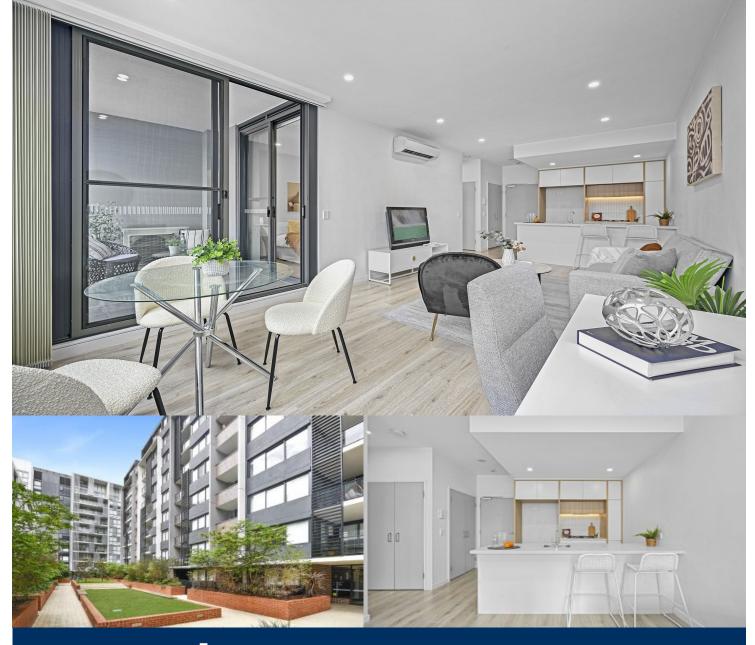

morton.

Penrith 504/81B Lord Sheffield Circuit

It's rare to find an urban residence that offers such a unique sense of space, privacy and ultra-modern living. Located in the hub of North Penrith, Thornton offers convenient apartment living in a master-planned community only metres from the Penrith rail hub, Westfield shopping centre and local parks.

- Bright and airy, 5th level northern aspect, covered balcony & mountain views
- Entertainers eat-in kitchen with stone benchtops, soft close cupboards
- Four burner gas stove top with stainless steel appliances, dishwasher
- LED lighting, internal laundry, pantry, stylish bathroom with vanity cupboard
- Split system reverse cycle air con in living and bedroom, flyscreens in living
- 58sqm of in/outdoor living space with engineered timber floorboards
- Wool-blend carpeted bedroom, mirrored built-in robes,