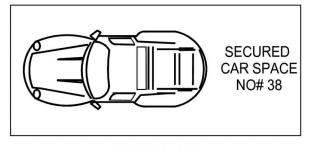

### Jamie Bae

0409 968 604

**LEVEL B1** 

**LEVEL B1** 

APPROX. INT. AREA :  $50 \text{ m}^2$  APPROX. EXT. AREA :  $8 \text{ m}^2$  TOTAL AREA INCLUDING CAR SPACE AND STORAGE CAGE :  $73 \text{ m}^2$ 