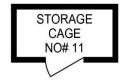

### Jamie Bae

0409 968 604

**LEVEL B1** 

**LEVEL B1** 

APPROX. INT. AREA :  $50 \text{ m}^2$  APPROX. EXT. AREA :  $8 \text{ m}^2$  TOTAL AREA INCLUDING CAR SPACE AND STORAGE CAGE :  $73 \text{ m}^2$ 