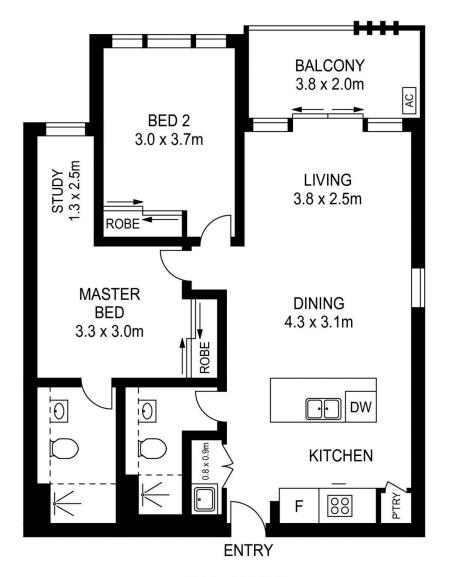

### SJ Singh

0417 085 519

BASEMENT 2 NO.106 BASEMENT 2 NO.107

BASEMENT 2 NO.66

**LEVEL THREE** 

APPROX. INT. AREA: 74m<sup>2</sup>
APPROX. EXT. AREA: 8m<sup>2</sup>
TOTAL AREA INCLUDING
CAR SPACE AND STORAGE CAGE: 101m<sup>2</sup>

# 304/8 AVIATORS WAY, PENRITH

Please note these measurements are approximate only. The plans is intended as a rough guide for illustrative purpose. It is not warranted or guaranteed to be correct nor it is part of the sale or rental contract