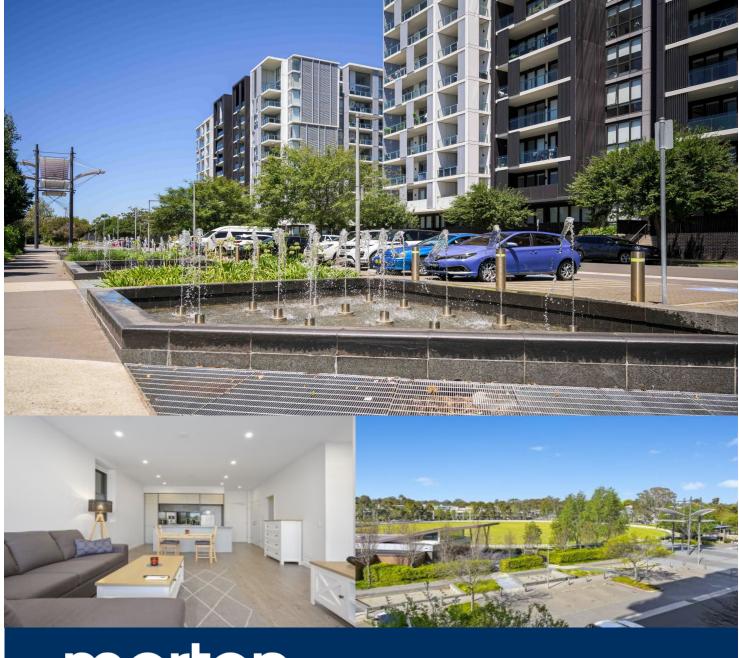

morton.

Penrith 304/8 Aviators Way

2

Located on the north side of Penrith train station with picture perfect uninterrupted park and Blue Mountains views, is this spectacular apartment in Thornton Estate. Convenient low maintenance living only metres to Penrith train station, Westfield shopping centre, local parks and quality restaurants and cafes.

- Northeast facing with covered balcony positioned on level 3
- Uninterrupted views to the Blue Mountains and over the cricket oval
- Split system reverse cycle air con to living
- Entertainers eat-in kitchen with stone benchtops, soft close cupboards
- Four burner stove top with stainless steel appliances
- Dishwasher, mirrored splash back, LED lighting
- Open living and dining with engineered timber flooring
- Wool-blend carpeted bedrooms, mirrored built-in robes
- Audio intercom with security and lift access, internal laundry with dryer
- Quality bathroom/ensuite with mirrored vanity cabinet