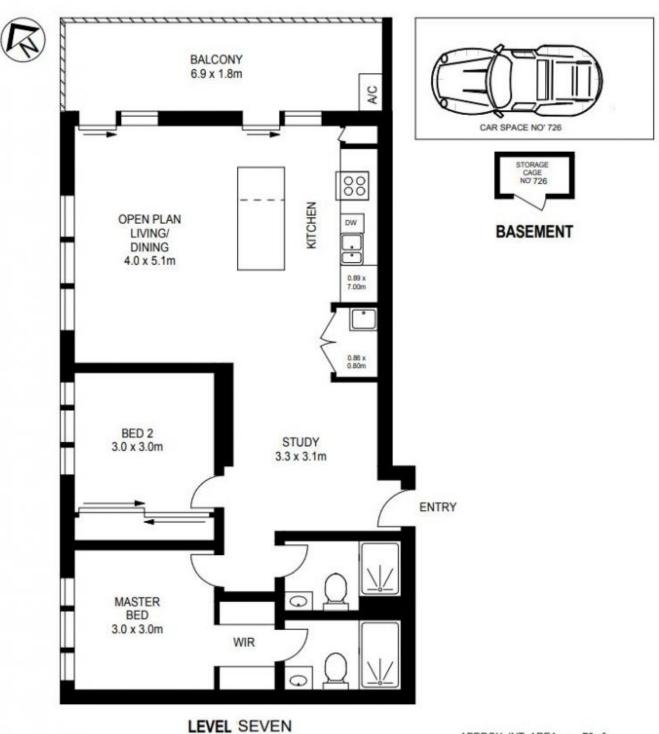

## morton.com.au

APPROX. INT. AREA : 79m²
APPROX. EXT. AREA : 12m²

TOTAL AREA INCLUDING CAR SPACE AND STORAGE : 107m²

# D726/1-39 LORD SHEFFIELD CIRCUIT, PENRITH

Please note these measurements are approximate only. The plans is intended as a rough guide for illustrative purpose. It is not warranted or guaranteed to be correct nor it is part of the sale or rental contract