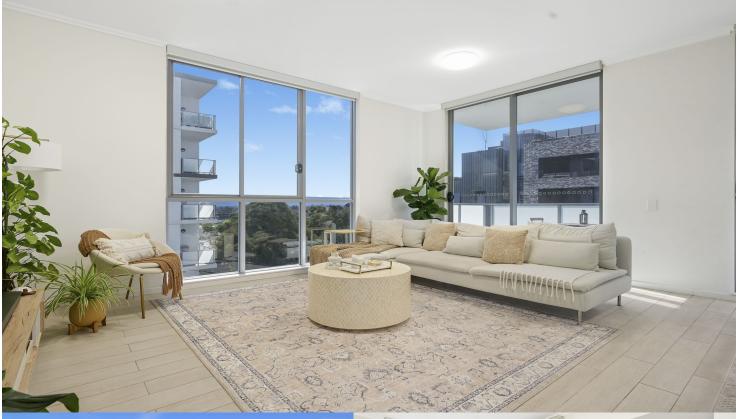

# morton.

Penrith D726/1-39 Lord Sheffield Circuit

2 <del>|</del> 2 <del>|</del> 2

Begin your home ownership dream in style and experience all the space, quality and lifestyle benefits of this spacious executive apartment. Positioned within Thornton Estate's Harts Landing complex and capturing spectacular mountain and district panoramas, the smartly appointed residence is ideally suited to those seeking a sleek designer living space in mint condition with low maintenance appeal.

- Ideal eighth level position that takes full advantage of the outlook
- North-east aspect with 180-degree views to the mountain ranges
- Crisp and fresh interiors feature a light filled open design
- Large, covered balcony perfect for entertaining
- Quality kitchen equipped with sleek Omega appliances
- Beautiful timber-look porcelain tiles in living hallways and dining
- Security basement car space and lock-up storage cage
- Built in 2018, onsite building manager, NBN ready with Data/TV points