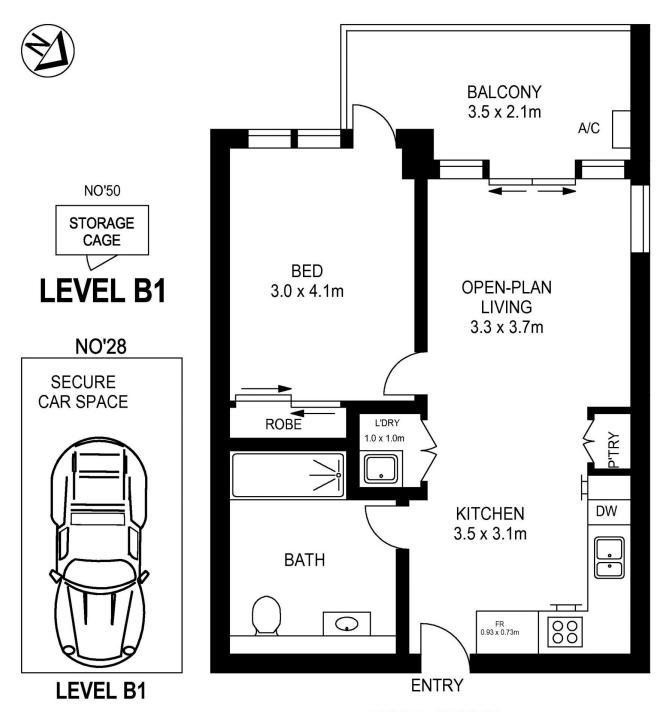

# **LEVEL SEVEN**

APPROX. INT. AREA : 55 m<sup>2</sup>

APPROX. EXT. AREA : 9 m<sup>2</sup>

TOTAL AREA INCLUDING STORAGE CAGE & SECURE CAR SPACE : 80 m²

# 709/10 AVIATORS WAY, PENRITH

Please note these measurements are approximate only. The plans is intended as a rough guide for illustrative purpose. It is not warranted or guaranteed to be correct nor it is part of the sale or rental contract

- Westerly aspect with a generous 65sqm of internal/external living area
- Split system air con in living, internal laundry with dryer, double roller blinds
- Stylish L-shaped kitchen with 4 burner gas cooktop, dishwasher & microwave
- Floorboards in the kitchen and living with carpet to the bedroom
- Secured basement car space and storage cage, two lifts in the building
- NBN ready with 102 apartments to the pet friendly building
- On-site building manager, community BBQ and playgrounds at your doorstep