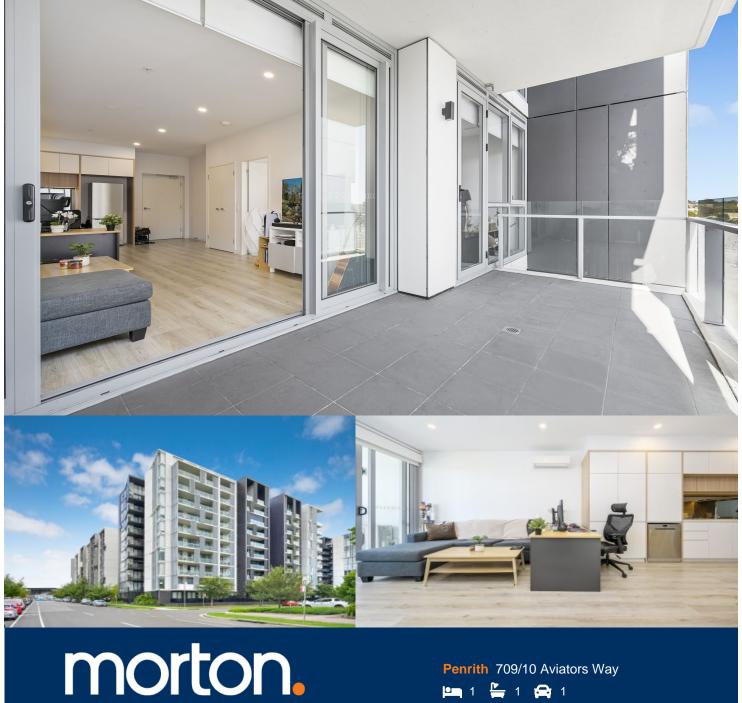

A lifestyle of the utmost convenience begins with this modern security apartment presenting astute starters and investors with a superb entry into the master-planned Thornton Estate community. Smartly appointed to give it a designer look and feel, it offers a fresh and bright living space with a low maintenance layout and good quality finishes.

- Westerly aspect with a generous 65sqm of internal/external living area
- Split system air con in living, internal laundry with dryer, double roller blinds
- Stylish L-shaped kitchen with 4 burner gas cooktop, dishwasher & microwave
- Floorboards in the kitchen and living with carpet to the bedroom
- Secured basement car space and storage cage, two lifts in the building
- NBN ready with 102 apartments to the pet friendly building
- On-site building manager, community BBQ and playgrounds at your doorstep

# 709/10 AVIATORS WAY, PENRITH

Please note these measurements are approximate only. The plans is intended as a rough guide for illustrative purpose. It is not warranted or guaranteed to be correct nor it is part of the sale or rental contract