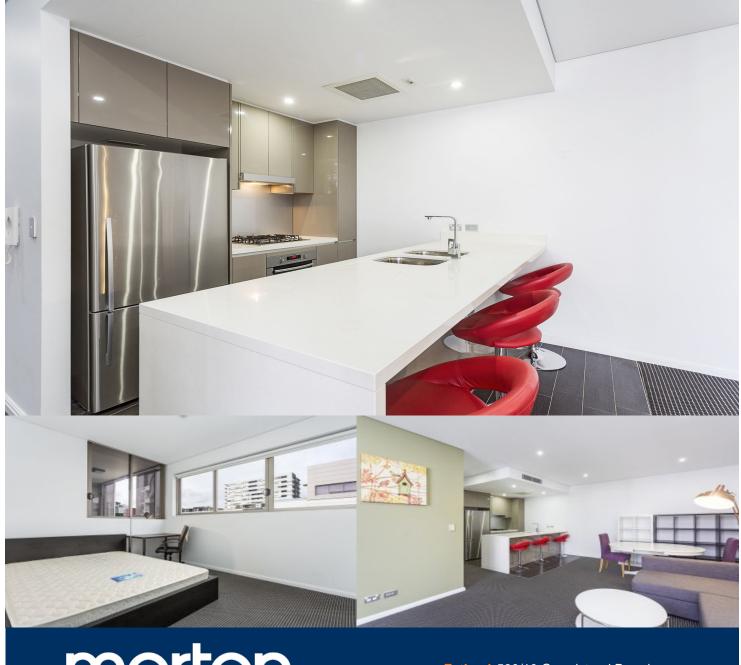

morton.

Ideally located in the heart of Victoria Park, this apartment offers a new standard of living with its design to maximise light

and open spaces. This serene two bedroom apartment comes

Zetland 530/10 Grandstand Parade

## Kristian Karaspyros

0436 477 102

kristian.karaspyros@morton.com.au

- Modern Kitchen with dishwasher & fridge

- Two generous sized bedrooms with built ins
- Spacious living area

with the following:

- Undercover secured car space
- Modern bathrooms with bath tub
- Large balcony perfect for entertaining!
- Communal pool and gym