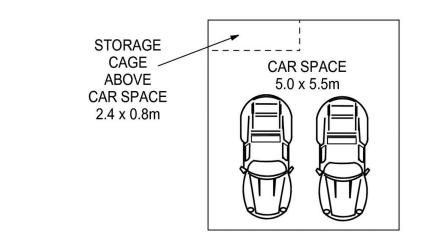

- Total size 150 sqm, Internal + Balcony 122 sqm
- Peaceful and private position with sweeping outlooks
- Spacious open layout with lounge, living and dining areas
- Direct level access to a sheltered terrace overlooking the bay
- Two bedrooms with built-ins leading to expansive balcony
- Open entertainer's kitchen and breakfast bar seating
- Full main bathroom, en-suite and separate internal laundry
- Two side-by-side car spaces with lift access to the front door
- Swimming pool and poolside area within the complex

### 642/30 BAYWATER DRIVE, WENTWORTH POINT

Please note these measurements are approximate only. The plans is intended as a rough guide for illustrative purpose. It is not warranted or guaranteed to be correct nor it is part of the sale or rental contract