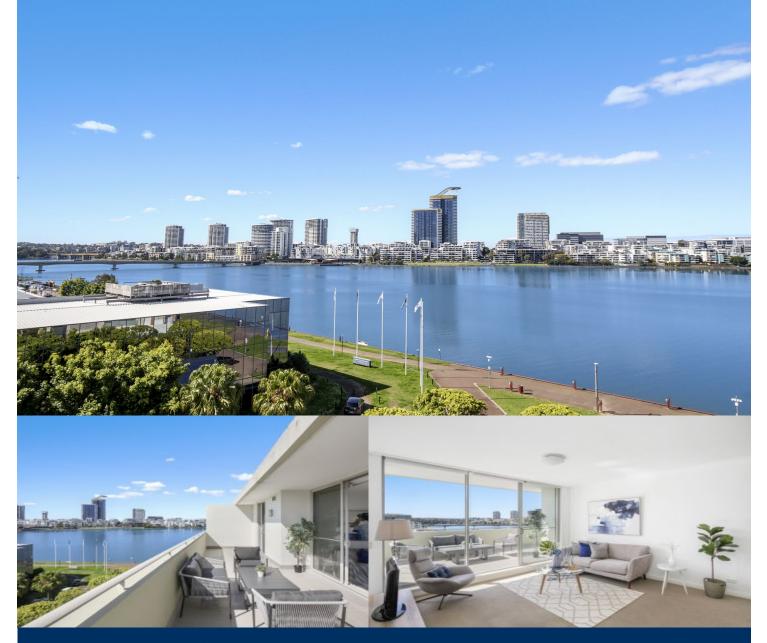

# morton.

Promising a real sense of community as part of the popular The Waterfront development, this well-proportioned apartment delivers a spacious design along with sparkling water views over Homebush Bay. Its bright and airy layout has been well planned and easy resort lifestyle with abundance of natural light and a prime position in the Wentworth Point.

- Total size 150 sqm, Internal + Balcony 122 sqm
- Peaceful and private position with sweeping outlooks
- Spacious open layout with lounge, living and dining areas
- Direct level access to a sheltered terrace overlooking the bay
- Two bedrooms with built-ins leading to expansive balcony
- Open entertainer's kitchen and breakfast bar seating
- Full main bathroom, en-suite and separate internal laundry
- Two side-by-side car spaces with lift access to the front door
- Swimming pool and poolside area within the complex