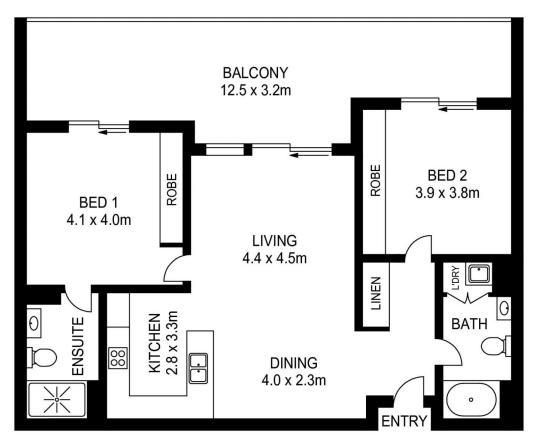

- Total size 150 sqm, Internal + Balcony 122 sqm
- Peaceful and private position with sweeping outlooks
- Spacious open layout with lounge, living and dining areas
- Direct level access to a sheltered terrace overlooking the bay
- Two bedrooms with built-ins leading to expansive balcony
- Open entertainer's kitchen and breakfast bar seating
- Full main bathroom, en-suite and separate internal laundry
- Two side-by-side car spaces with lift access to the front door
- Swimming pool and poolside area within the complex

### 642/30 BAYWATER DRIVE, WENTWORTH POINT

Please note these measurements are approximate only. The plans is intended as a rough guide for illustrative purpose. It is not warranted or guaranteed to be correct nor it is part of the sale or rental contract