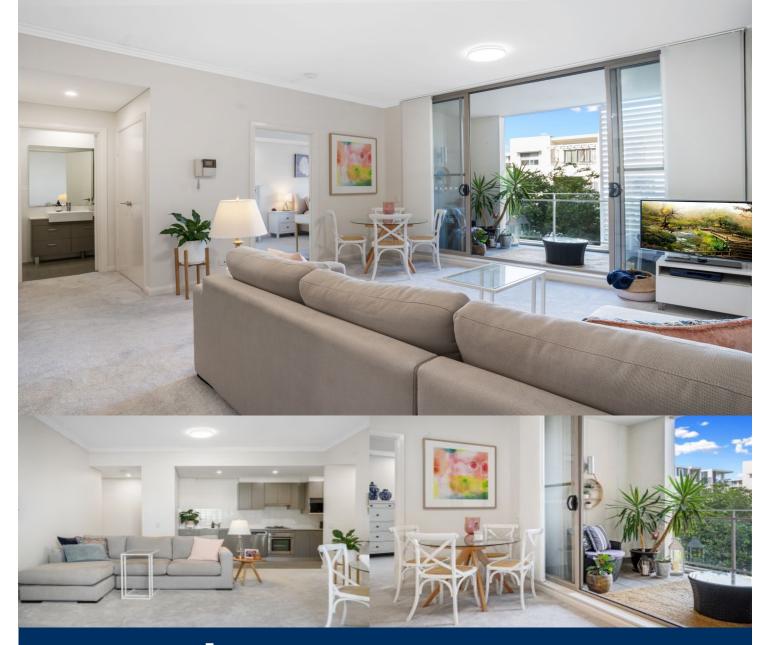

morton.

Wentworth Point 305/1 Stromboli Strait

A wonderfully spacious layout, stylish contemporary interiors and access to resort-style facilities all combine to deliver an outstanding lifestyle choice in this beautifully appointed apartment. Enjoying a prized position in the acclaimed Paros complex with private leafy outlooks, it provides the very best in low-maintenance living and entertaining, while surrounded by beautiful parklands.

- Stylish contemporary interiors bathed in natural light
- Open plan living/dining dressed in stylish neutral décor
- Sleek stone kitchen equipped with s/steel gas appliances
- Sliding glass doors open to enclosed sun washed balcony
- Well-proportioned bedroom appointed with built-in robe
- Access to Pulse Lifestyle Club's resort-style facilities
- Beautifully maintained complex, lift access, video intercom