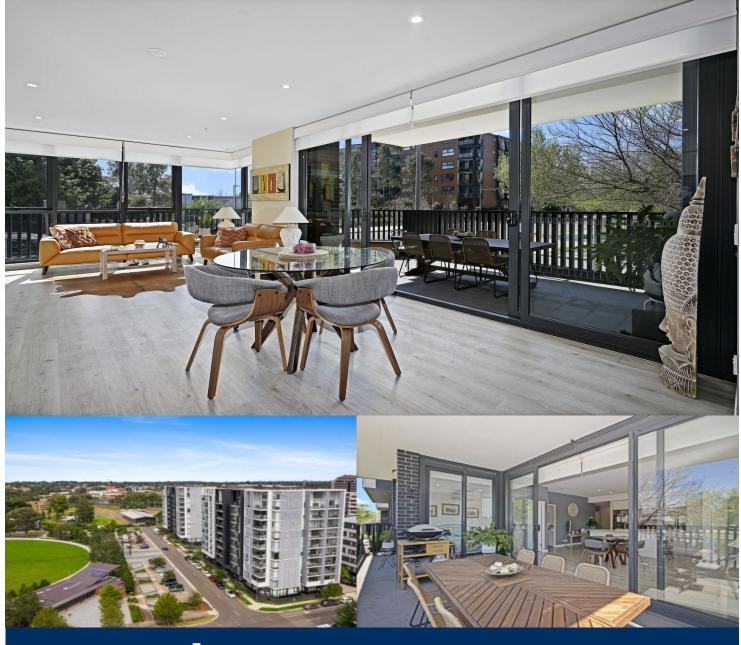

morton.

Penrith 103/8 Aviators Way

3

3 [

A contemporary residence in The Pavilions West of the highest calibre, this spacious apartment's sophisticated streamlined design and sun-drenched interiors combine to create a stylish elegant home. A north-east aspect on the ground level with views to the oval and canal, this makes a high quality easy-to-maintain property that's private, secure and tucked away within the highly sought-after Thornton Estate community.

- Generous single level 123sqm internal layout with floorboards and carpet
- Park and oval views with large courtyard access from the living and bed 3
- Huge 23sqm entertainment balcony flowing off the living space
- Split system air con to all bedrooms and living room
- Three bedrooms, one with a study area, two with an ensuite
- High-quality kitchen, excellent storage and gas fittings, Omega appliances
- Good-sized main bathroom, designer ensuite and internal