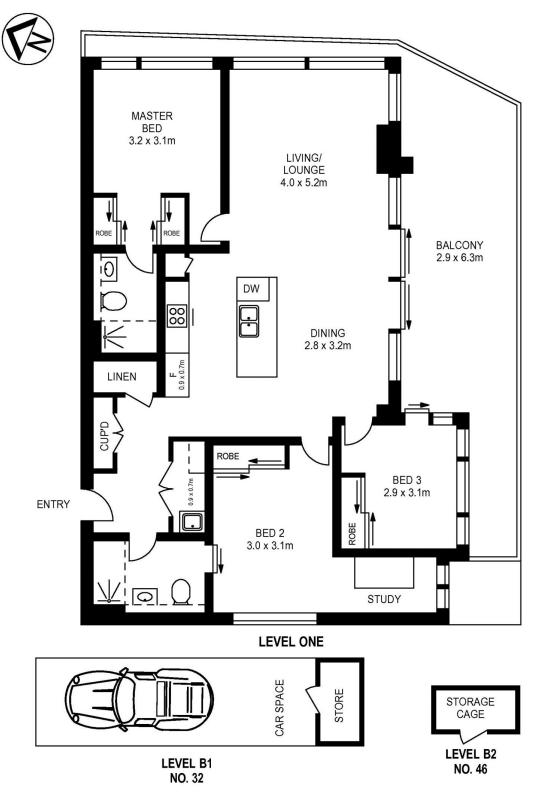

- Generous single level 123sqm internal layout with floorboards and carpet
- Park and oval views with large courtyard access from the living and bed 3
- Huge 23sqm entertainment balcony flowing off the living space
- Split system air con to all bedrooms and living room
- Three bedrooms, one with a study area, two with an ensuite
- High-quality kitchen, excellent storage and gas fittings, Omega appliances
- Good-sized main bathroom, designer ensuite and internal

## SJ Singh

0417 085 519

APPROX. INT. AREA INCLUDING BALCONY : 123 m²
TOTAL AREA INCLUDING CAR SPACE AND STORAGES : 141 m²

# 103/8 AVIATORS WAY, PENRITH

Please note these measurements are approximate only. The plans is intended as a rough guide for illustrative purpose. It is not warranted or guaranteed to be correct nor it is part of the sale or rental contract