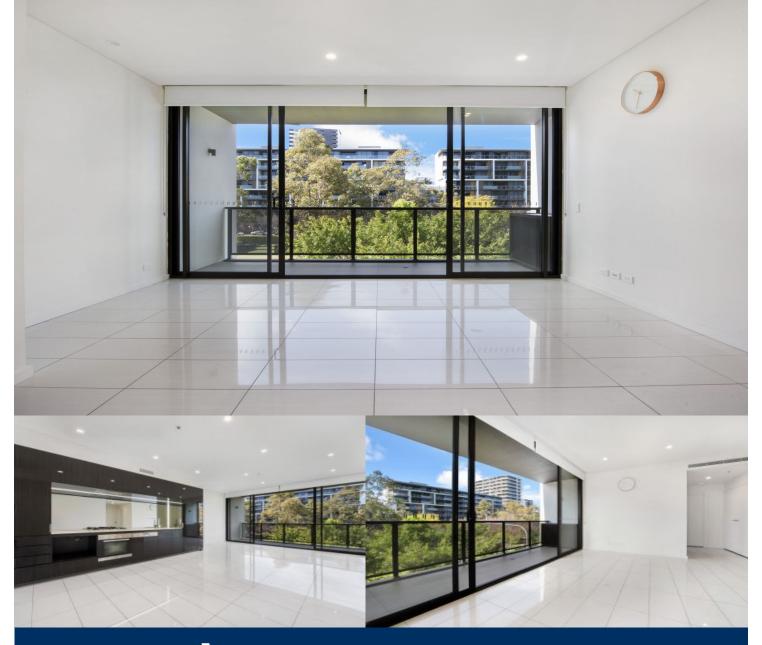

morton.

Zetland 311/1 George Julius Avenue

East facing one bedroom apartment in the sought-after building 'Platinum'. Located in the vibrant Victoria Park precinct, just 3km from the CBD, the Platinum development is sophisticated urban living at its best. Platinum's five buildings are surround by beautifully landscaped and elevated gardens.

- Air conditioning throughout
- Modern gas kitchen with stainless steel appliances and dishwasher
- Balcony facing quiet Victoria park
- Park view from both the living room and bedroom
- Modern bathroom with internal laundry with dryer
- Close to Green Square Station and East Village shops
- State of the art health club featuring pool, gymnasium and steam rooms
- Car space available for rent within the building