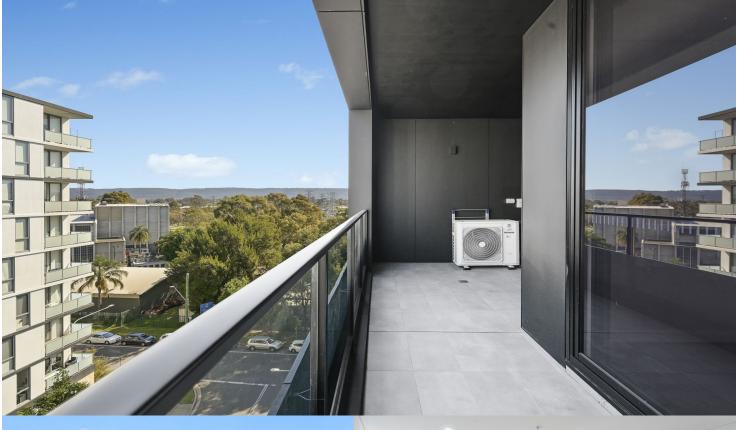

- Ducted air con and blinds throughout
- Stone benchtop, stylish kitchen island bench with Fisher & Paykel appliances
- Integrated fridge/freezer, dishwasher, gas cooktop, oven and LED strip lighting
- Floorboards throughout and large covered balcony
- Large internal laundry with washer-dryer combo included
- Resident-only rooftop yoga area, sky terrace, pet area and BBQ facilities
- Communal media and study area with fully functioning kitchen with 16 seats
- Secure car space and storage cage located in the basement
- Ground floor retail with restaurants and Snap Fitness, pet friendly building