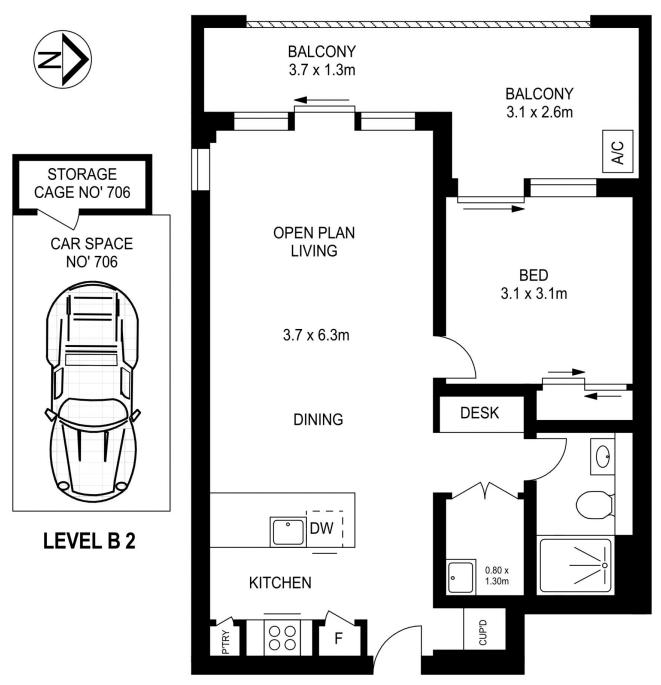

## **LEVEL SEVEN**

APPROX. INT. AREA : 54m<sup>2</sup>

APPROX. EXT. AREA : 12m<sup>2</sup>

TOTAL AREA INCLUDING CAR SPACE AND STORAGE : 81m²

# 706/2C LORD SHEFFIELD CIRCUIT, PENRITH

Please note these measurements are approximate only. The plans is intended as a rough guide for illustrative purpose. It is not warranted or guaranteed to be correct nor it is part of the sale or rental contract