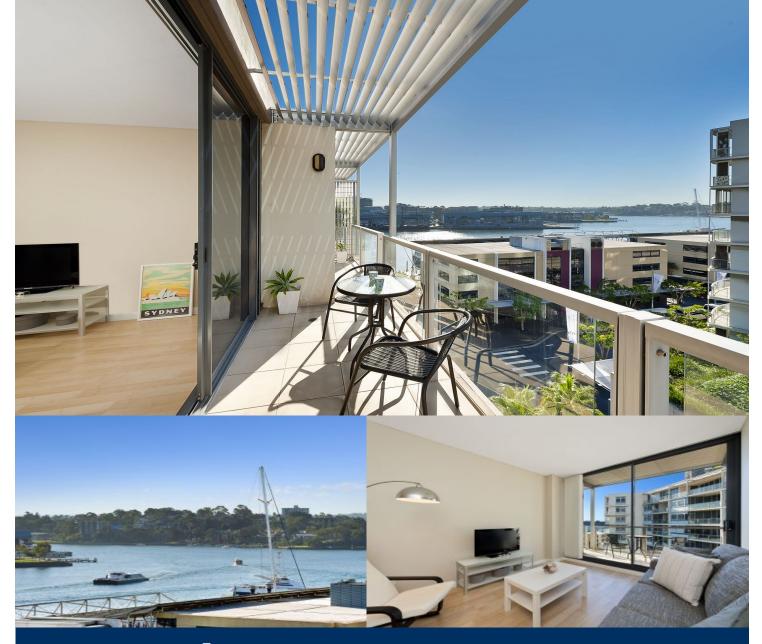

# morton.

Nestled in a prime location, this top floor apartment boasts a captivating view that stretches across the harbour, offering a picturesque panorama of the Balmain peninsula. Bathed in an abundance of natural light due to its coveted northern orientation, this elegant residence exudes a sense of style and sophistication synonymous with harborside living. Unrivalled in terms of both quality and convenience, it's a leisurely stroll away from Wynyard and the bustling heart of the city.

- Expansive lounge and dining areas flooded with natural light
- Generously sized master bedroom comes with ensuite
- The gourmet kitchen is equipped with stainless steel gas appliances
- Modern comforts such as floating floors, ducted A/C, floor to ceiling windows
- North facing balcony, an ideal spot for outdoor relaxation

- 24 hour on site security, intercom, lift level access, attractive rental return