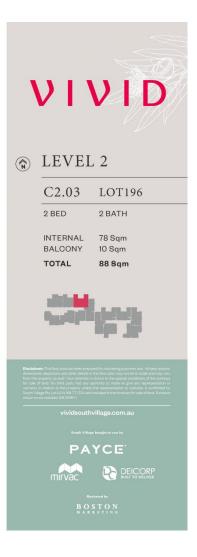

- Northern city views
- Large island bench and modern kitchen
- Generous open plan design, separate dining area
- Spacious bedrooms, built-in wardrobes
- Large entertainer's balcony, gas point for BBQ
- Internal laundry with dryer, air-conditioning, NBN internet
- Security parking, audio intercom access, and lifts