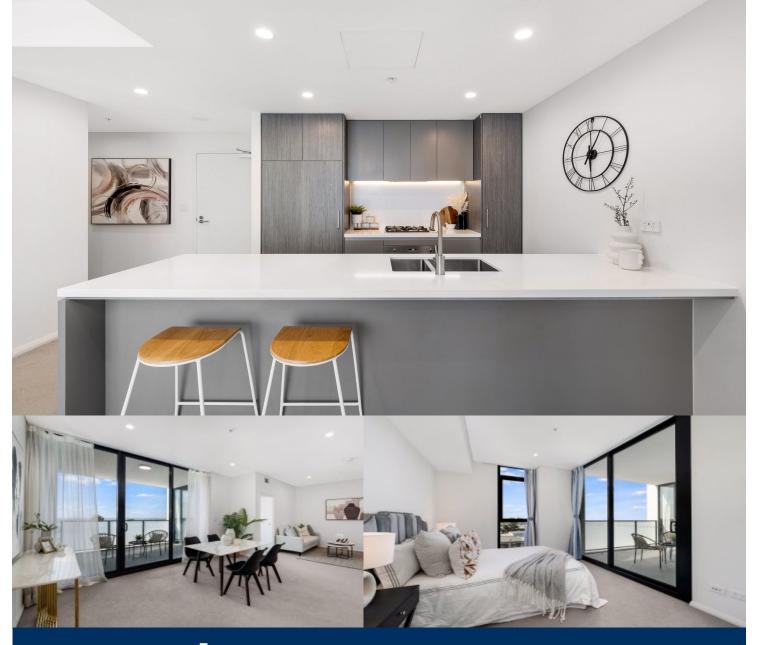

- Northern city views
- Large island bench and modern kitchen
- Generous open plan design, separate dining area
- Spacious bedrooms, built-in wardrobes
- Large entertainer's balcony, gas point for BBQ
- Internal laundry with dryer, air-conditioning, NBN internet
- Security parking, audio intercom access, and lifts