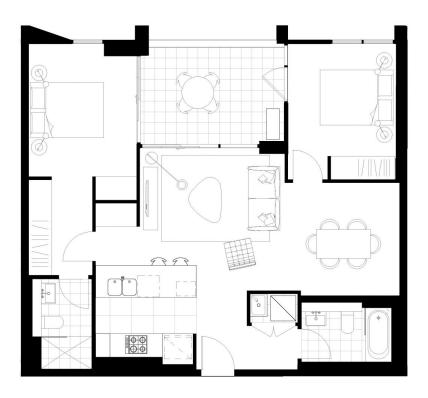

- Northern city views
- Large island bench and modern kitchen
- Generous open plan design, separate dining area
- Spacious bedrooms, built-in wardrobes
- Large entertainer's balcony, gas point for BBQ
- Internal laundry with dryer, air-conditioning, NBN internet
- Security parking, audio intercom access, and lifts