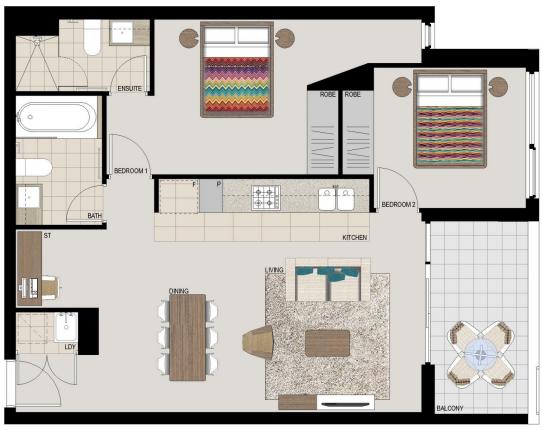

# APARTMENT 427 LOT 173 2BED + STUDY

 Internal
 75sqm

 External
 8sqm

 Total
 83sqm