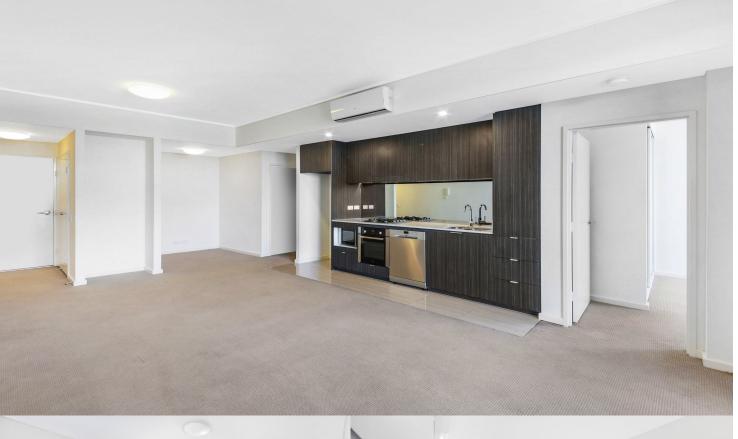

# **APARTMENT FEATURES**

- Reverse cycle air conditioning
- Stainless steel kitchen appliances
- Stone bench tops, mirror splash backs
- LED under cupboard lighting
- Wool carpets, efficient LED down lights
- Data/TV points in living and main bedroom
- Recessed mirrored cabinets in bathroom
- Security building, video intercom