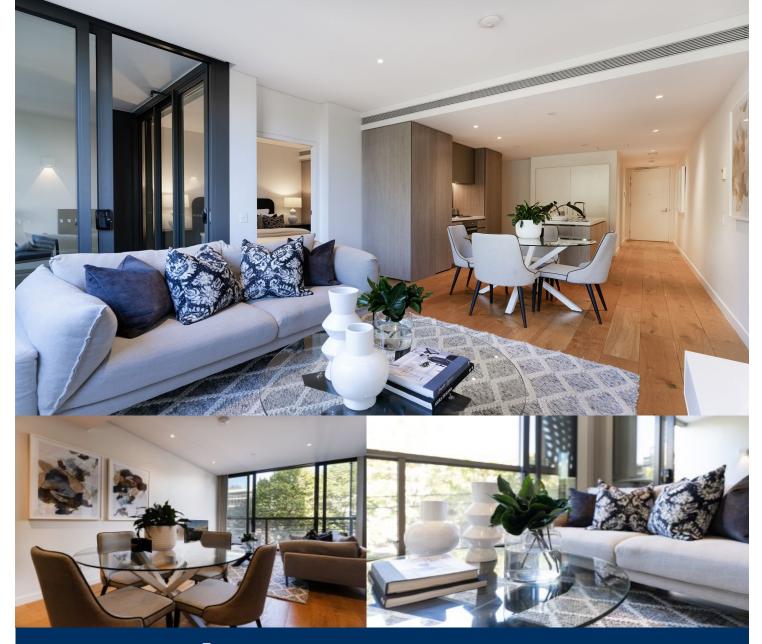

# morton

Ideally located in the heart of North Sydney, this two bedroom residence offers an exceptional haven of contemporary style, space and convenience. From its sophisticated appearance and light filled architectural design, to its ultra convenient location and superb backdrop, Lucent's apartments offer an opulent yet relaxed lifestyle opportunity with lavish resort-style facilities that are second to none.

- Light filled interiors with full height floor to ceiling glass windows

- Contemporary kitchen featuring stone bench tops, polyurethane cabinetry and Miele appliances

- Open lounge and dining area featuring engineered timber floors

- Double bedrooms with carpet, built-ins, master with ensuite

- Rooftop gardens and infinity pool with panoramic views of Sydney Harbour

- Facilities include a gym, communal BBQ area and multi-use room

- Lift and swipe card access to the building with 24 hr