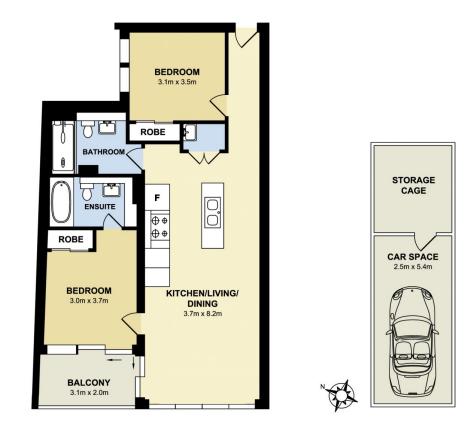

- Double bedrooms with carpet, built-ins, master with ensuite

- Rooftop gardens and infinity pool with panoramic views of Sydney Harbour

- Facilities include a gym, communal BBQ area and multi-use room

- Lift and swipe card access to the building with 24 hr