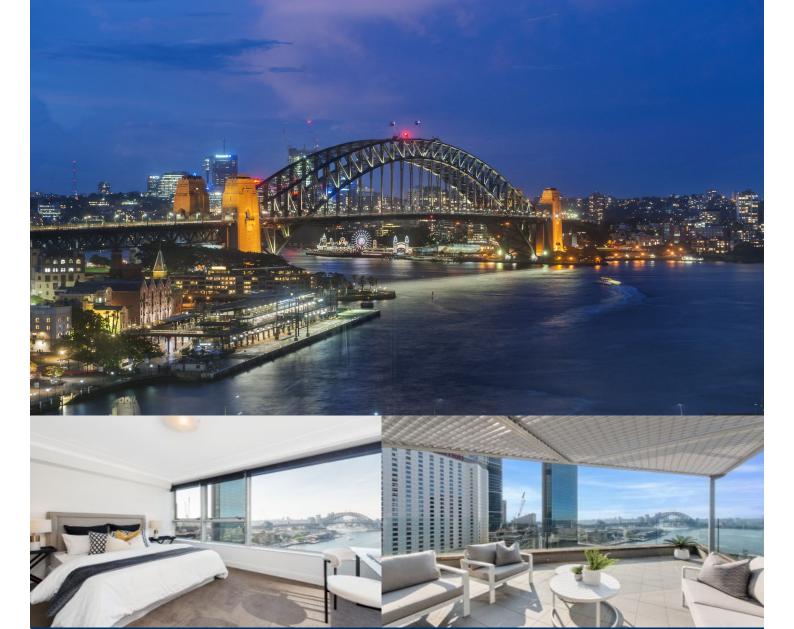

morton.

Sydney 2004/38-42 Bridge Street

Poised for spectacular city and Harbour Bridge panoramas from high in the sought-after Bridgeport Apartments security building, this superb dual-level residence offers a dynamic CBD lifestyle just a lift ride away from restaurants, shopping, cafés and the beating heart of the city. It combines elevated luxury with energetic surrounds and a buzzing inner-city setting to make a truly exceptional place to live.

- Generous light-filled open design with crisp contemporary
- Northerly views stretch over the harbour to the bridge and beyond
- Large covered terrace is the perfect New Year's Eve vantage
- Floor-to-ceiling walls of glass and make the most of light and views
- Quality modern kitchen with dishwasher and sleek gas cooktop
- Three great-sized bedrooms each come with fitted wardrobes