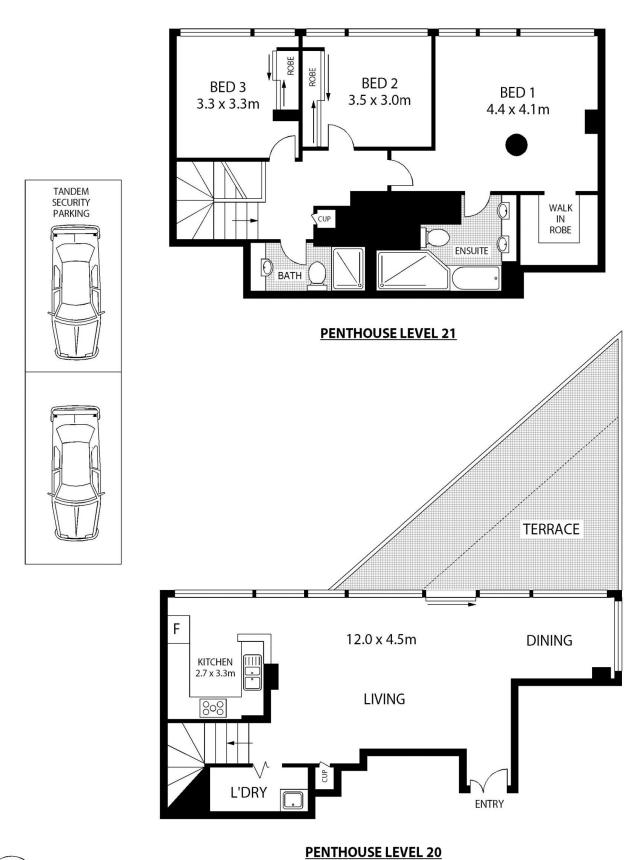

- Generous light-filled open design with crisp contemporary
- Northerly views stretch over the harbour to the bridge and beyond
- Large covered terrace is the perfect New Year's Eve vantage
- Floor-to-ceiling walls of glass and make the most of light and views
- Quality modern kitchen with dishwasher and sleek gas cooktop
- Three great-sized bedrooms each come with fitted wardrobes