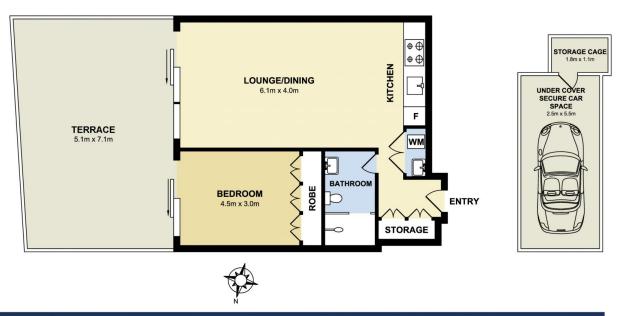

- Fresh and bright interiors feature an open plan design
- Modern gas kitchen with stone benchtops and dishwasher
- Generous separate bedroom area with extensive built-in robes
- Ideally located on quiet, East facing side of the building
- Seamless flow to a rare, oversized entertainer's terrace
- Outlook over heritage-listed buildings to district views
- Reverse cycle air conditioning, video intercom and lift access
- Secure car space and separate lock up storage cage
- Expansive communal rooftop entertaining area with sweeping views of Sydney Harbour
- Ideally located less than 4km to Sydney's CBD