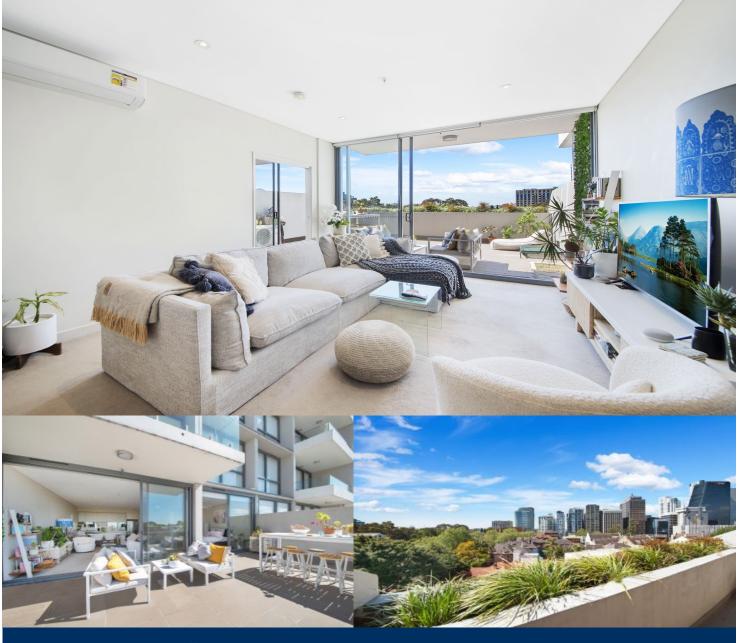

morton.

North Sydney 603/245 Pacific Highway

Showcasing all the essentials of the ultimate apartment lifestyle, this modern residence is set in the 'Montrose' complex and is immediately impressive. Combining light-filled interiors and sleek contemporary finishes with sweeping district views, this is a rare opportunity not to be missed.

- Fresh and bright interiors feature an open plan design
- Modern gas kitchen with stone benchtops and dishwasher
- Generous separate bedroom area with extensive built-in robes
- Ideally located on quiet, East facing side of the building
- Seamless flow to a rare, oversized entertainer's terrace
- Outlook over heritage-listed buildings to district views
- Reverse cycle air conditioning, video intercom and lift access
- Secure car space and separate lock up storage cage
- Expansive communal rooftop entertaining area with sweeping views of Sydney Harbour
- Ideally located less than 4km to Sydney's CBD