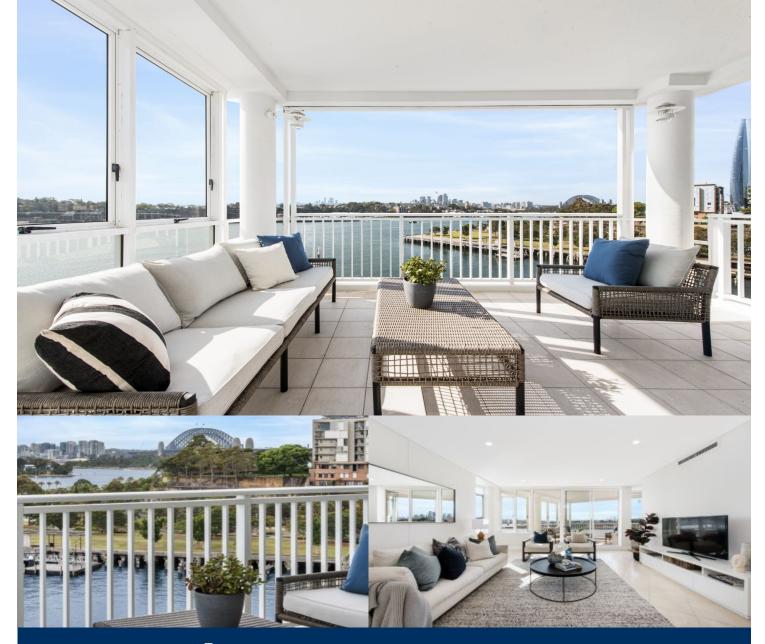

# morton.

Nestled within the coveted Jacksons Landing precinct, the north-facing complex that is Regatta Wharf's 'Edgewater' presents an exceptionally rare opportunity to acquire an elevated waterfront residence. Embrace a lifestyle of tranquility, breathtaking water views, and endless blue skies stretching over the city, Barangaroo and the iconic Harbour Bridge.

- Perfect Northern aspect that fills the spacious living and dining area with natural light
- Recently updated with new paint, appliances and LED downlights
- Open living floor plan, casual breakfast seating area
- King-sized private master bedroom offers immediate water views and a walk-through robe
- Two double-sized second and third bedrooms with built-in wardrobes
- Oversized bathrooms, both with bathtub and shower

- Reverse cycle air-conditioning, an internal laundry, video intercom, double parking, storage