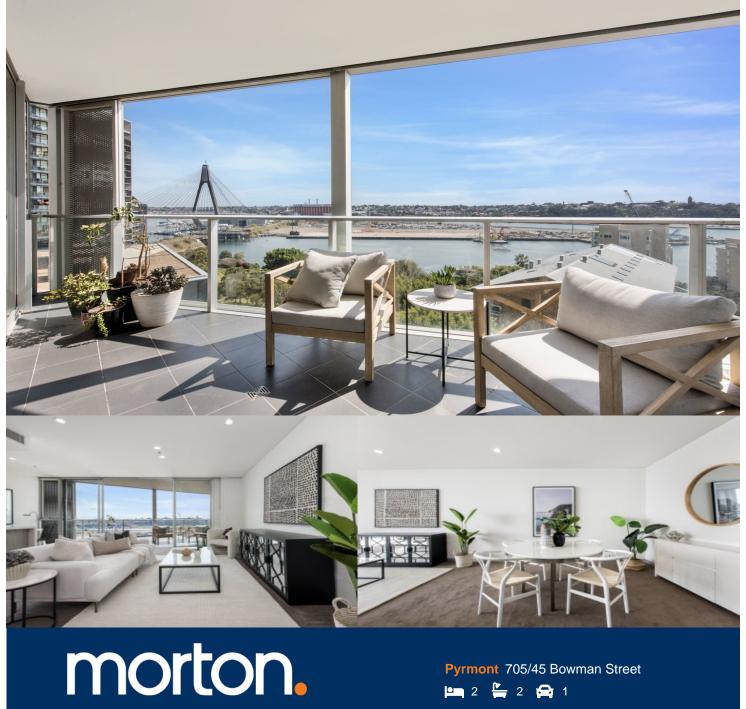

Positioned in the highly desired northern precinct of Pyrmont's esteemed Jacksons Landing, this contemporary apartment exudes sheer brilliance. Bathed in sunlight with its north orientation, it showcases an expansive open-plan layout, an air of seclusion, and captivating vistas of the iconic Anzac Bridge and the picturesque harbor.

- Seamless flow from the open lounge and dining area to outdoor entertaining spaces
- A sleek kitchen adorned with a CaesarStone island bench
- Equipped with a gas cooktop and stainless steel European appliances
- Two generously proportioned double bedrooms featuring built-in wardrobes
- The master bedroom is accompanied by an ensuite and has access to private balcony
- Enjoy year-round comfort with reverse cycle air conditioning
- Secure, underground car space and storage cage