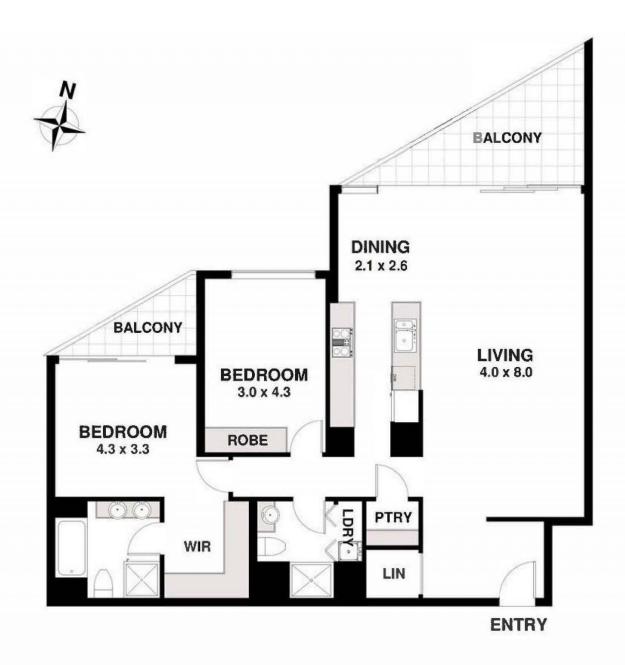

- Seamless flow from the open lounge and dining area to outdoor entertaining spaces
- A sleek kitchen adorned with a CaesarStone island bench
- Equipped with a gas cooktop and stainless steel European appliances
- Two generously proportioned double bedrooms featuring built-in wardrobes
- The master bedroom is accompanied by an ensuite and has access to private balcony
- Enjoy year-round comfort with reverse cycle air conditioning
- Secure, underground car space and storage cage