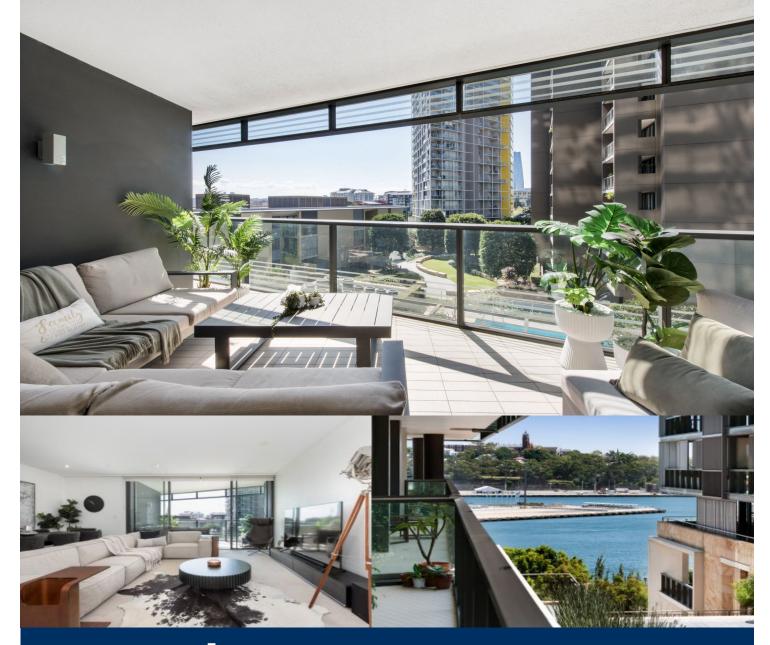

# morton.

Ideal for those who appreciate a vibrant lifestyle, this residence boasts a prime location with tranquil views. Seamlessly combining modern interiors with generously proportioned spaces, it makes for a high-quality living environment perfect for entertaining. It's desirable north-easterly orientation and low-maintenance indoor/outdoor design makes it an excellent choice for those seeking a relaxed and enjoyable lifestyle

- Well proportioned with an intuitive use of space
- Master complete with ensuite and built-in wardrobe
- Generous balcony and open plan entertaining areas
- Sleek CaesarStone kitchen with gas appliances
- Separate laundry, chic bathrooms and secure parking
- North-East aspect, water glimpses with natural morning sunlight
- Security video intercom access, 24-hour on-site security
- Two common tennis courts, two pools and two gyms