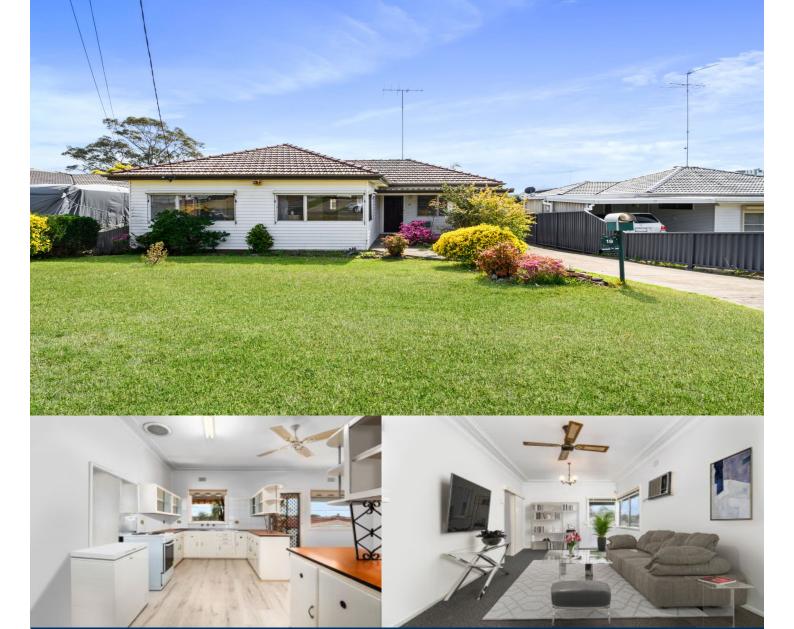

# morton.

Step into the past and embrace timeless charm in the heart of Penrith. This enchanting 3-bedroom, older-style home is a rare gem nestled in a coveted location. With spacious bedrooms, lofty high ceilings, and a great size block, this property invites you to create your own story and capitalise on its potential and location.

- Spacious bedrooms all with built-in robes
- Large kitchen with plenty of scope to renovate a chef's delight
- Separate lounge room flooded with natural light
- The garage provides secure parking, extra storage, or the perfect space for your creative endeavours.
- With a touch of imagination and renovation, you can transform this vintage treasure into your dream home while preserving its historical charm.

- Enjoy the best of both worlds - a peaceful residential setting with easy access to Penrith's vibrant amenities, schools, parks, and shopping destinations.