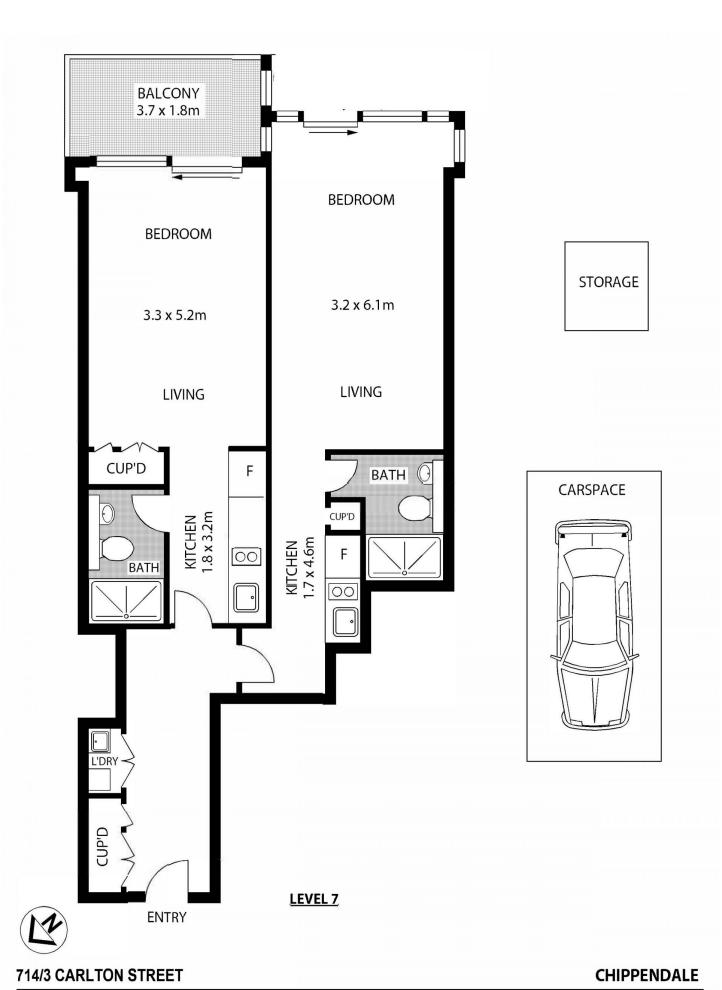

- Exceptional return return in a highly sought-after complex
- Current tenancies in place: E714 (\$600pw) + \$E714.1 (\$650pw)
- Positioned on the 7th floor, overlooking the rooftop pool and manicured gardens
- Contemporary finishes and fixtures throughout
- Expansive open-plan living spaces with elegant designer kitchens and bathrooms
- Centralized air conditioning, secure intercom, in-unit laundry
- 24-hour concierge, one secure parking space, and a storage

## **Naomie Texier**

0439 247 710

□ naomie@morton.com.au

SCAPE Floor Planning Disclaimer: This floor plan is conceptual only. It is provided for illustrative purposes only and should not be relied upon. We make no guarantee as to the correctness of this plan. All interested parties should make and rely on their own enquiries in determining the accuracy of the information contained in this floor plan.