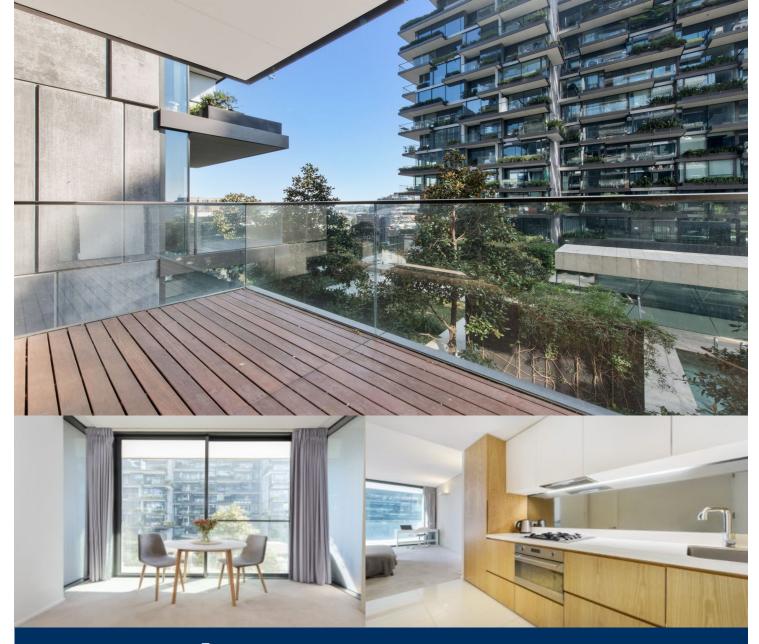

morton.

Chippendale E714/3 Carlton Street

Step into an extraordinary opportunity - an exquisite dual-key apartment that seamlessly marries contemporary opulence and urban convenience. Situated at the periphery of Sydney's CBD, this splendid residence graces the prestigious Central Park development. With two self-contained units, this dual-key apartment is an ideal choice for those seeking a versatile investment or the flexibility to host extended family and guests.

- Exceptional return return in a highly sought-after complex
- Current tenancies in place: E714 (\$600pw) + \$E714.1 (\$650pw)
- Positioned on the 7th floor, overlooking the rooftop pool and manicured gardens
- Contemporary finishes and fixtures throughout
- Expansive open-plan living spaces with elegant designer kitchens and bathrooms
- Centralized air conditioning, secure intercom, in-unit laundry
- 24-hour concierge, one secure parking space, and a storage