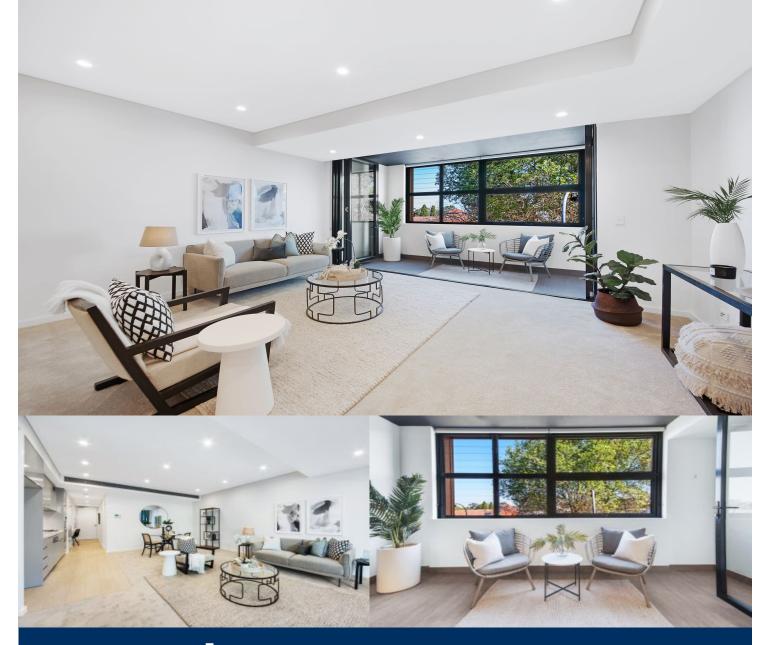

morton.

Mosman 210/710 Military Road

Nestled in the heart of the coveted Mosman Village, this beautifully presented property in the tightly held 'Marque' development offers an unparalleled lifestyle opportunity. Situated on the second level of a well-maintained security building, the open plan design and high ceilings flood the interior with light and the unique winter garden extends the living space, so you can make the most of the leafy outlook year-round.

- Sleek stone kitchen with stainless steel appliances and plenty of storage
- Large open-plan layout with freshly painted walls and brand-new carpet
- Versatile winter garden works both as an outdoor room and extension of the ?living area
- Quality fixtures and fittings throughout including ducted air conditioning
- Generous bedroom with built-in robes
- Study nook with fitted desk; European laundry with tub and dryer