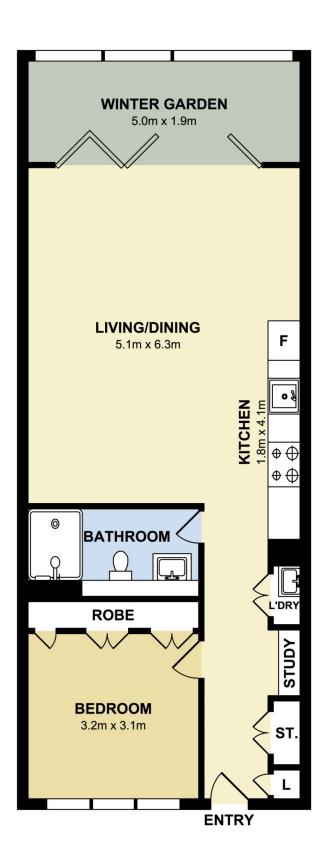

morton.

Mosman 210/710 Military Road

Nestled in the heart of the coveted Mosman Village, this beautifully presented property in the tightly held 'Marque' development offers an unparalleled lifestyle opportunity. Situated on the second level of a well-maintained security building, the open plan design and high ceilings flood the interior with light and the unique winter garden extends the living space, so you can make the most of the leafy outlook year-round.

- Sleek stone kitchen with stainless steel appliances and plenty of storage
- Large open-plan layout with freshly painted walls and brand-new carpet
- Versatile winter garden works both as an outdoor room and extension of the ?living area
- Quality fixtures and fittings throughout including ducted air conditioning
- Generous bedroom with built-in robes
- Study nook with fitted desk; European laundry with tub and dryer