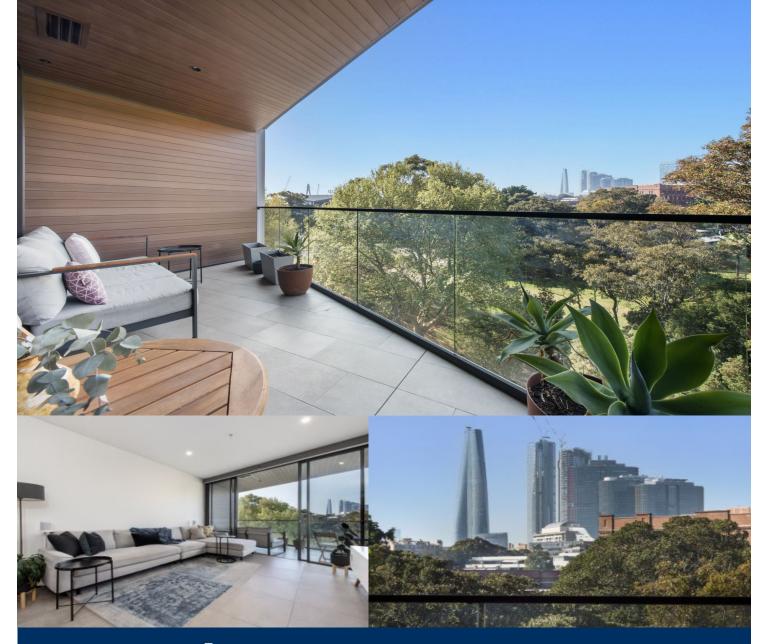

# morton.

Crafted by acclaimed architects, Chrofi and Kannfinch, the one-bedroom plus study 'Mezzo' apartment is a masterpiece of design, boasting seamless interiors and floor-to-ceiling windows that create an expansive sense of space.

- Separate study/potential second bedroom or home office

- Private, North-East aspect with superb views over Wentworth Park & City skyline

- Sleek kitchen with stone bench tops, gas cooking and dishwasher

- Queen-sized bedroom with built-In- robes and access to balcony

- Spacious combined living and dining area
- Modern bathroom with separate internal laundry
- Ducted Air conditioning, secure parking with storage

- Rooftop garden with panoramic views of the Harbour and City