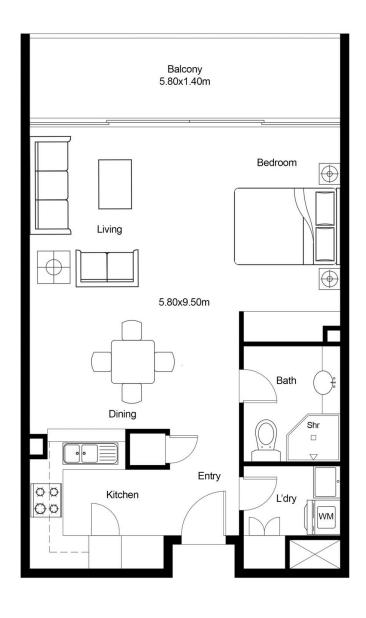

## **Christian Postiglione**

0400 074 525

christian.postiglione@morton.com.au

FLOOR PLAN

This floor plan including furniture, fixture measurements and dimensions are approximate and for illustrative purposes only. BoxBrownie.com gives no guarantee, warranty or representation as to the accuracy and layout. All enquiries must be directed to the agent, vendor or party representing this floor plan.