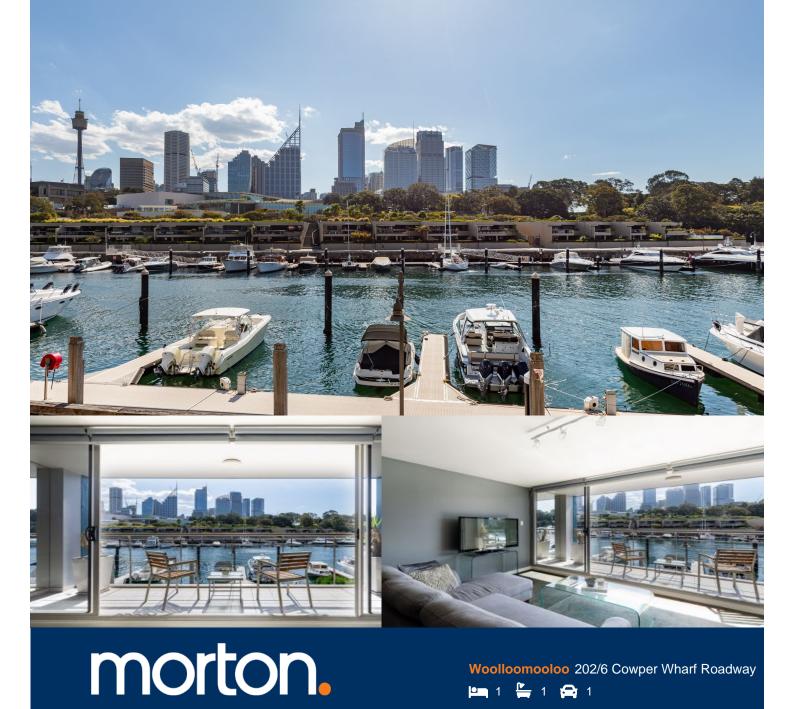

This spacious 58sqm studio apartment offers a lifestyle like no other, boasting exceptional features that make it truly special. Located in the heritage listed Finger Wharf in Woolloomooloo this is one of only a few that offers an entertainers' balcony.

- Exceptional views over the city and glistening marina
- Floor to ceiling windows adding to the light and space
- Integrated granite kitchen, stainless steel gas cooktop
- Spacious open plan with a built-in wardrobe and water views
- 24-hour on site security, internal laundry, reverse air con
- Easily converted to one bedroom
- Long balcony, perfect for entertaining
- Full bathroom and internal laundry
- Reverse cycle air conditioning
- Moments walk to CBD and Potts Point
- Secure parking
- Gym & Pool membership available at additional fee
- 24 hour security on site

202/6 Cowper Wharf Roadway, Woolloomooloo, NSW 2011