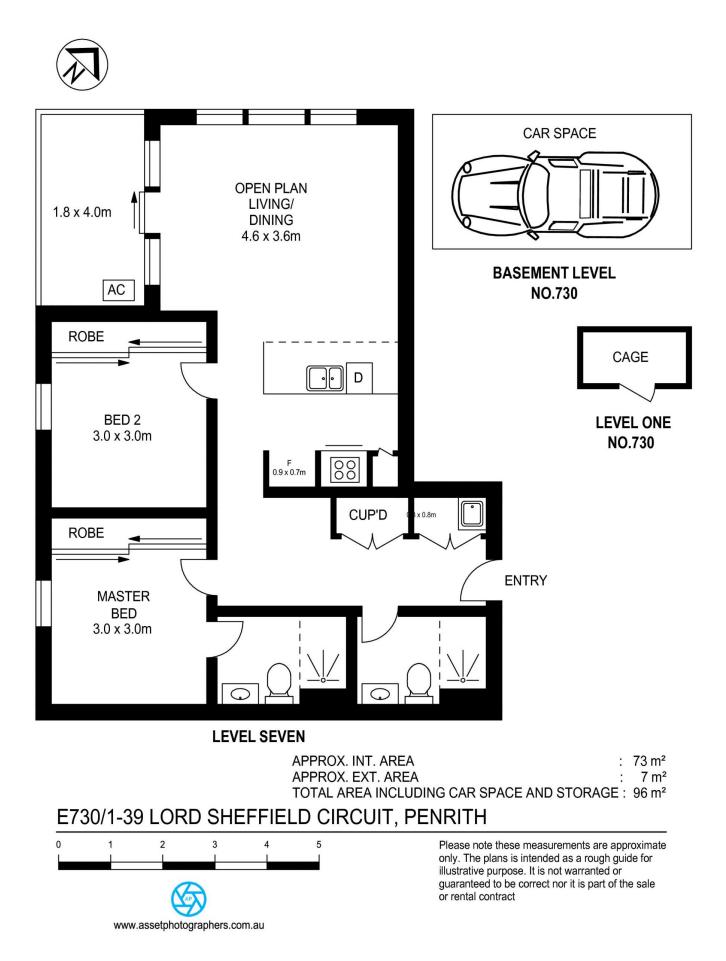

- Light, airy floor to ceiling windows, easy-to-maintain timber-look porcelain tiles Covered balcony that's great for entertaining with Blue Mountains views
- Carpeted bedrooms, king-sized master with built-in robes, master with ensuite
- Separate study area, air-conditioning, internal laundry with dryer, roller blinds
- Quality bathroom with mirrored vanity cabinet, LED lighting
- Sleek gas kitchen, Omega dishwasher, oven, soft close drawers
- NBN ready, Data/TV/PayTV points in the living & bedroom
- Podium level landscape gardens and BBQ area

Penrith E730/1-39 Lord Sheffield Circuit