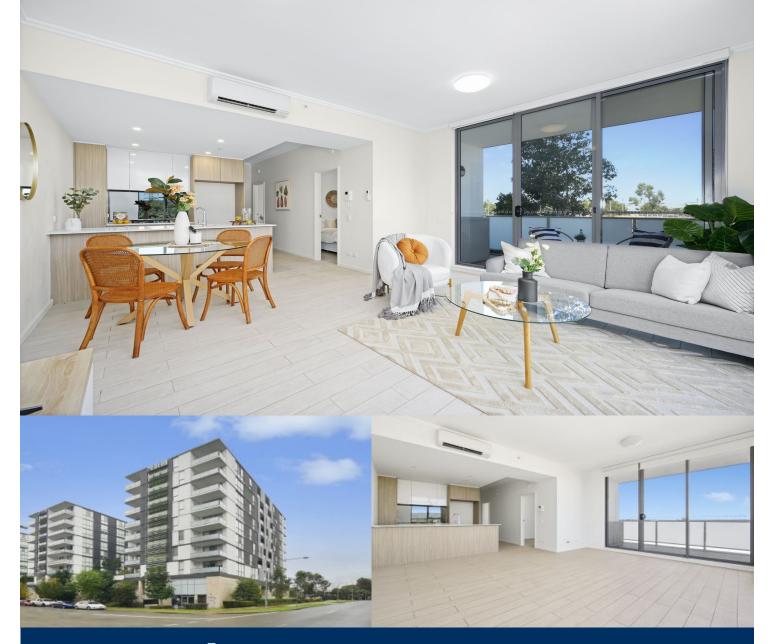

# morton.

An absolute must-see, with 80sqm of living space, for those on the lookout for a superb lifestyle and location. Smartly designed to give it a fresh modern feel and features a bright and low-maintenance layout that is ideal for city professionals and equally certain to deliver investment success. All this and a top location in Thornton Estate's sought-after Harts Landing building that is literally footsteps to the heart of Penrith.

- Light, airy floor to ceiling windows, easy-to-maintain timber-look porcelain tiles Covered balcony that's great for entertaining with Blue Mountains views
- Carpeted bedrooms, king-sized master with built-in robes, master with ensuite
- Separate study area, air-conditioning, internal laundry with dryer, roller blinds
- Quality bathroom with mirrored vanity cabinet, LED lighting
- Sleek gas kitchen, Omega dishwasher, oven, soft close drawers
- NBN ready, Data/TV/PayTV points in the living & bedroom
- Podium level landscape gardens and BBQ area