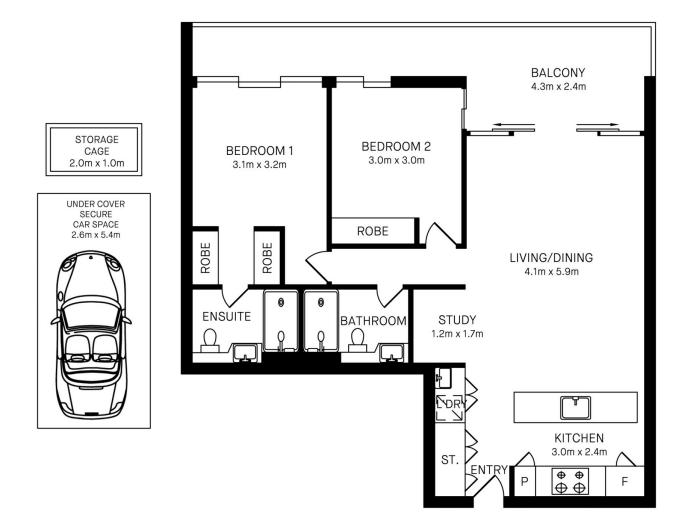

# morton.

Modern waterfront living is at its very best when commanding elevated northerly views over the Parramatta River and surrounding area. Set in a quality security building, this designer home combines its sweeping outlook with a smart stylish design and a fresh and bright layout to deliver an exceptional low-care property within the sought-after Jewel building that forms part of the vibrant Pierside retail precinct.

- Sweeping water views are captured from all major rooms
- A generous floorplan features a well-planned open design
- The breezy layout includes spaces for living and dining
- Spacious balcony provides great spaces for entertainment
- Both bedrooms have wool-blend carpet and built-ins
- Modern stone kitchen fitted with stainless-steel gas fittings
- Security basement car space plus a lock-up storage cage
- Air-conditioning, ensuite, guest bathroom and laundry