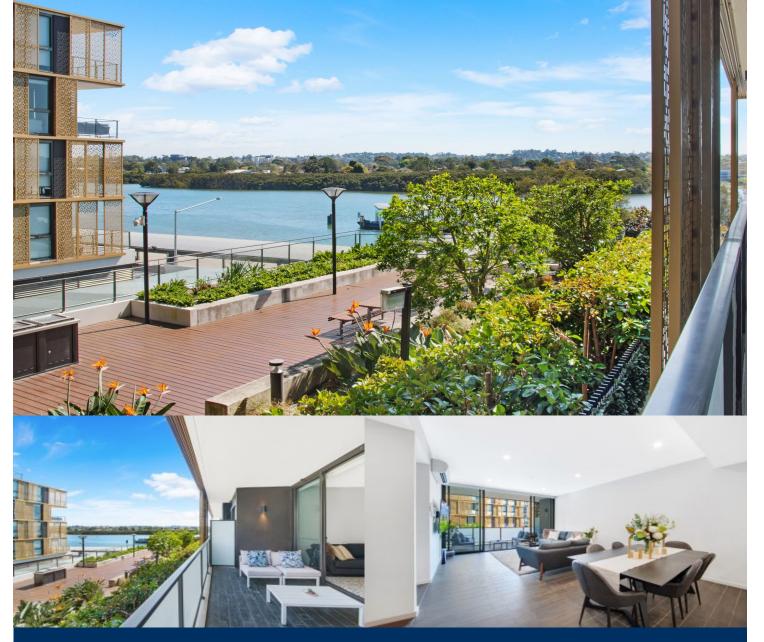

# morton.

Modern waterfront living is at its very best when commanding elevated northerly views over the Parramatta River and surrounding area. Set in a quality security building, this designer home combines its sweeping outlook with a smart stylish design and a fresh and bright layout to deliver an exceptional low-care property within the sought-after Jewel building that forms part of the vibrant Pierside retail precinct.

- Sweeping water views are captured from all major rooms
- A generous floorplan features a well-planned open design
- The breezy layout includes spaces for living and dining
- Spacious balcony provides great spaces for entertainment
- Both bedrooms have wool-blend carpet and built-ins
- Modern stone kitchen fitted with stainless-steel gas fittings
- Security basement car space plus a lock-up storage cage
- Air-conditioning, ensuite, guest bathroom and laundry