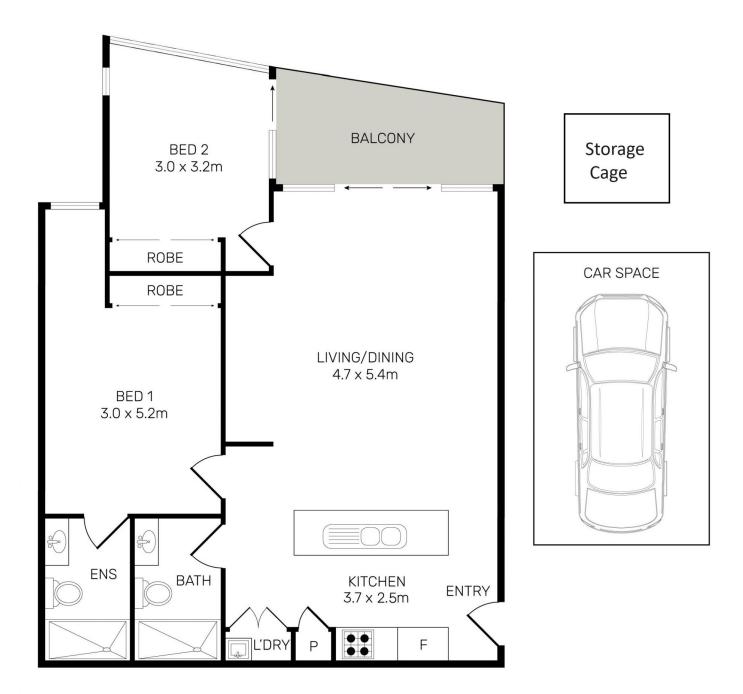

- Bedrooms both fitted with built in robes, main equipped with ensuite

- Bright open plan design featuring living and dining areas

- Level access to a private balcony with elevated easterly views

- Designer kitchen with dishwasher and gas appliances
- A good-sized designer bathroom plus an internal laundry
- Air conditioning, video intercom, data/TV points, LED lighting
- Secure car space
- Storage cage