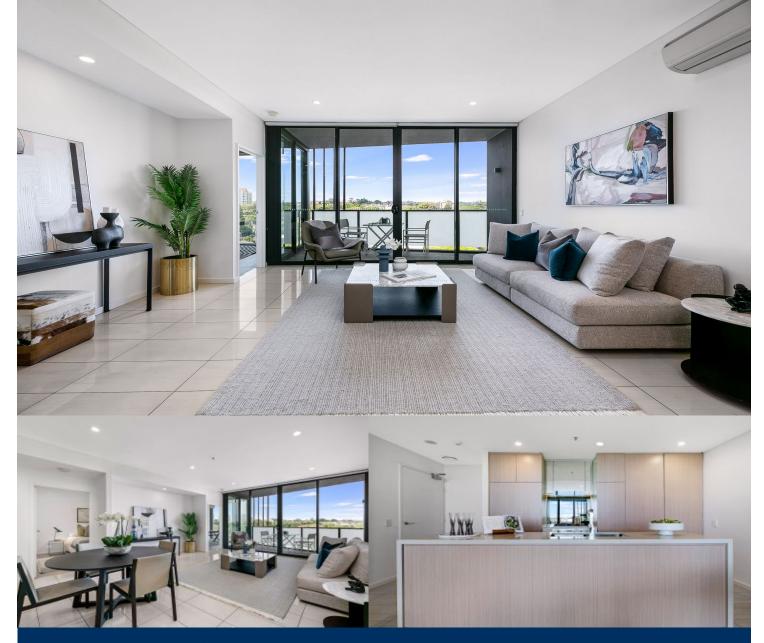

# morton.

This sun drenched 2 bedroom residence creates an instant impact with its generous proportions, sleek designer finishes and luxury on-site sky garden. It is set within a prestige architectural complex and offers a quality lifestyle property that has all the amenities of Victoria Park, East Village and Green Square station a stroll from the front door.

- Bedrooms both fitted with built in robes, main equipped with ensuite

- Bright open plan design featuring living and dining areas

- Level access to a private balcony with elevated easterly views

- Designer kitchen with dishwasher and gas appliances
- A good-sized designer bathroom plus an internal laundry
- Air conditioning, video intercom, data/TV points, LED lighting
- Secure car space
- Storage cage