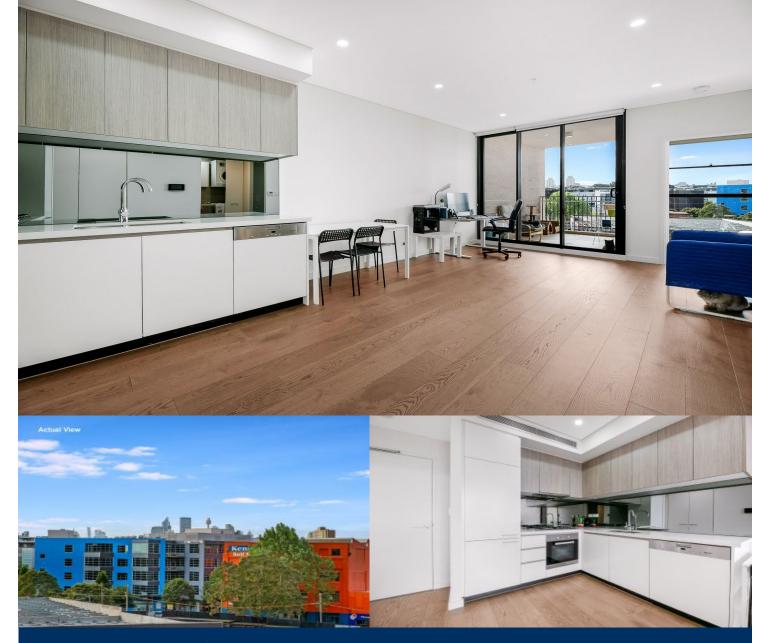

# morton.

This sun drenched one-bedroom residence creates an instant impact with its generous proportions, sleek designer finishes and surrounding facilities. It is set within a prestige architectural complex and offers a quality lifestyle property that has all the amenities of Victoria Park, East Village and Green Square station a stroll from the front door.

- Bright open plan design featuring living and dining areas
- Level access to a private balcony with views
- Double bedroom with built-in
- Designer kitchen with dishwasher and gas appliances
- Fresh modern decor and easy-to-maintain
- A large designer bathroom plus an internal laundry
- Storage Cage