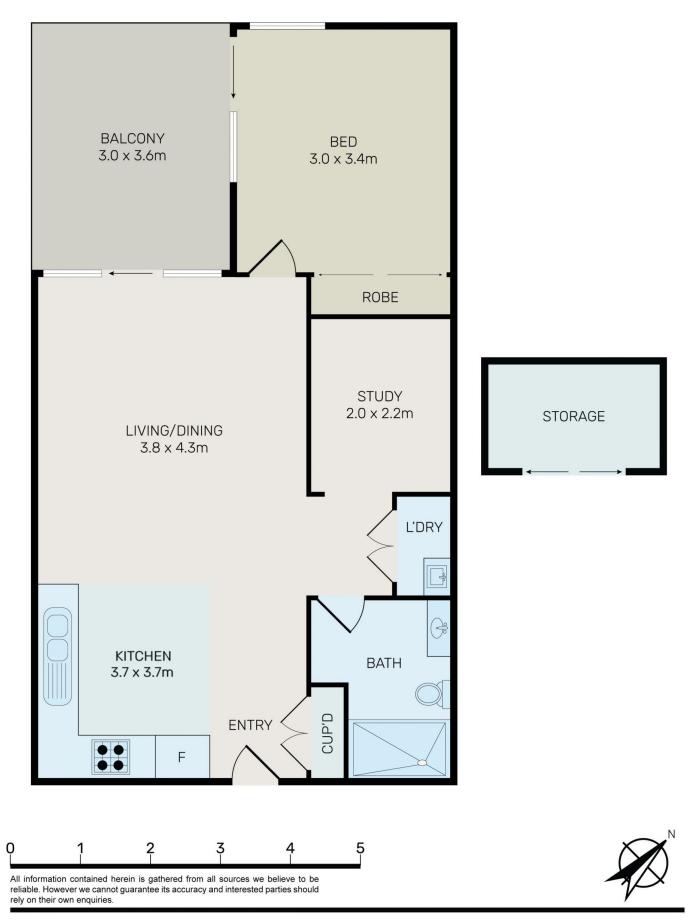

# morton.

This sun drenched one-bedroom residence creates an instant impact with its generous proportions, sleek designer finishes and surrounding facilities. It is set within a prestige architectural complex and offers a quality lifestyle property that has all the amenities of Victoria Park, East Village and Green Square station a stroll from the front door.

- Bright open plan design featuring living and dining areas
- Level access to a private balcony with views
- Double bedroom with built-in
- Designer kitchen with dishwasher and gas appliances
- Fresh modern decor and easy-to-maintain
- A large designer bathroom plus an internal laundry
- Storage Cage