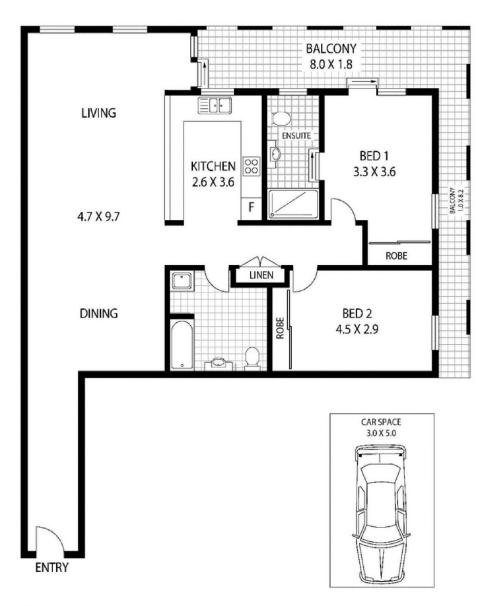

213/1 POPLAR STREET

**SURRY HILLS** 

Floor Plan Disclaimer: Mind the Gap (mtg) floor plans / site plans are intended as an approximate guide only. No representations or warranties of any nature are given or intended and any person using this information other than as a guide should always rely on their own enquirles, mtg property marketing services Living: 141sqm
Parking: 16sqm
Storage: 5sqm
Total: 162sqm