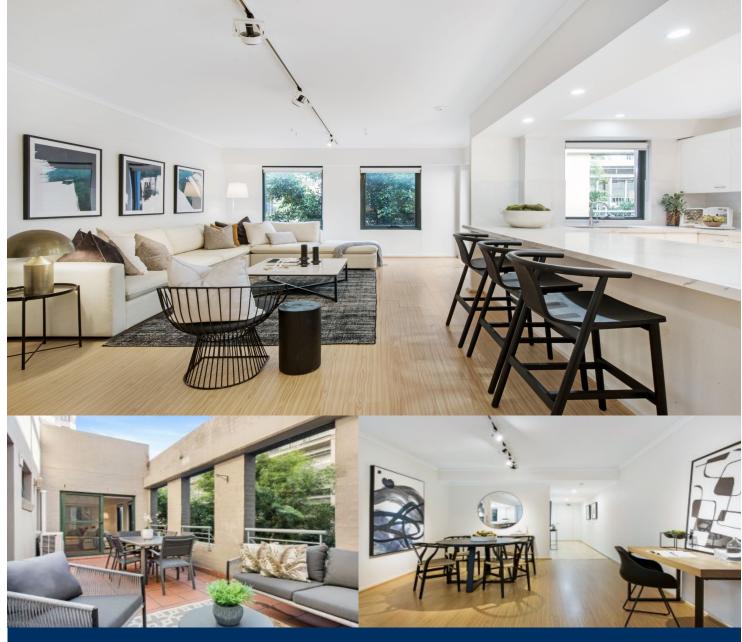

- Comprising of approximately 120 sqm internally and approximately 21 sqm terrace, totalling approximately 141 sqm.
- Wraparound balcony, ideal for hosting gatherings and soaking in the north-westerly sun
- The spacious open-plan living and dining area enhancing the sense of spaciousness
- Both double-sized bedrooms with built-in robes, master bedroom with direct balcony access
- A full bathroom with a separate bath, ensuite with shower and natural light  $\,$
- Reverse cycle air conditioning throughout, internal laundry for added comfort