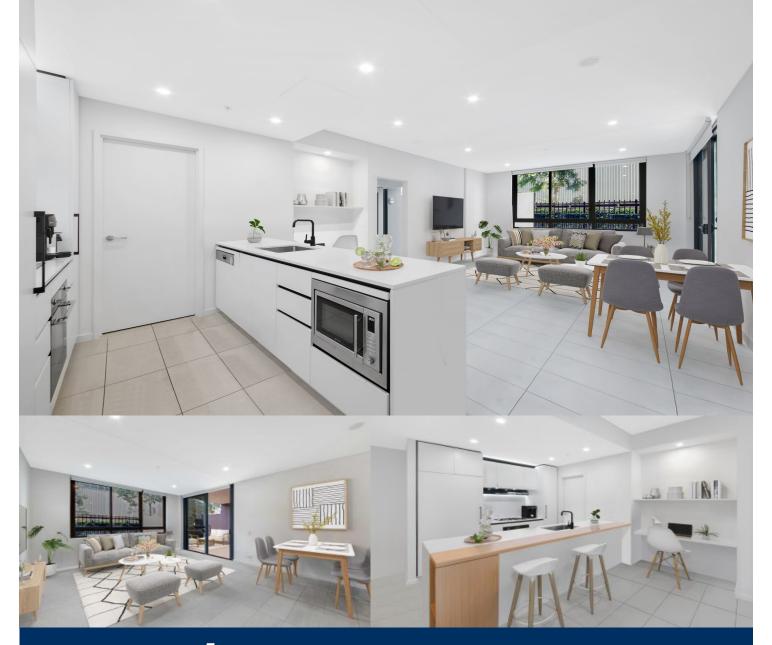

# morton.

Convenience, community and sophisticated urban style combine for an amazing lifestyle with this quality two-bedroom courtyard apartment. Situated within the smart-living Melrose Park North village, it brings light, quality and cutting-edge design principles to its list of many highlights and provides a well-designed living space with direct access to its own private entertainment courtyard.

Own secure entrance via a sunlit and landscaped courtyard Fresh and stylish interiors have a flowing single-level layout A sun-filled open plan design features living and dining areas Bright north-easterly aspect and all-day sunshine throughout Two bedrooms both have built-ins and access to the courtyard

The master bedroom has a walk-through wardrobe and ensuite

Designer kitchen with breakfast bar and adjoining internal laundry

A dedicated study, air-con and a security car space with storage

Wi-fi enabled hotspots, EV charging stations and residents'