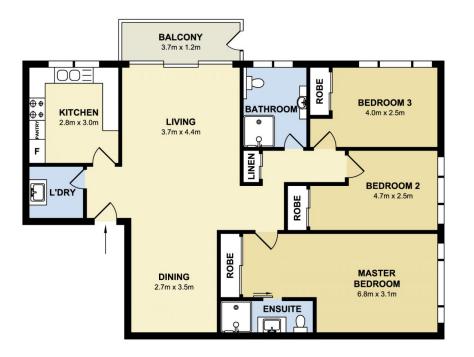

- Freshly painted
- Generous open plan living and dining flows to undercover entertainers balcony with direct communal garden access
- Modern electric kitchen with abundant storage options
- Master suite features spacious floorspace, built-ins and ensuite bathroom
- Generous second and third bedrooms, one with built-in wardrobe
- Main bathroom with new shower recess and separate bath
- Internal laundry and well thought out storage options
- Undercover parking for two cars