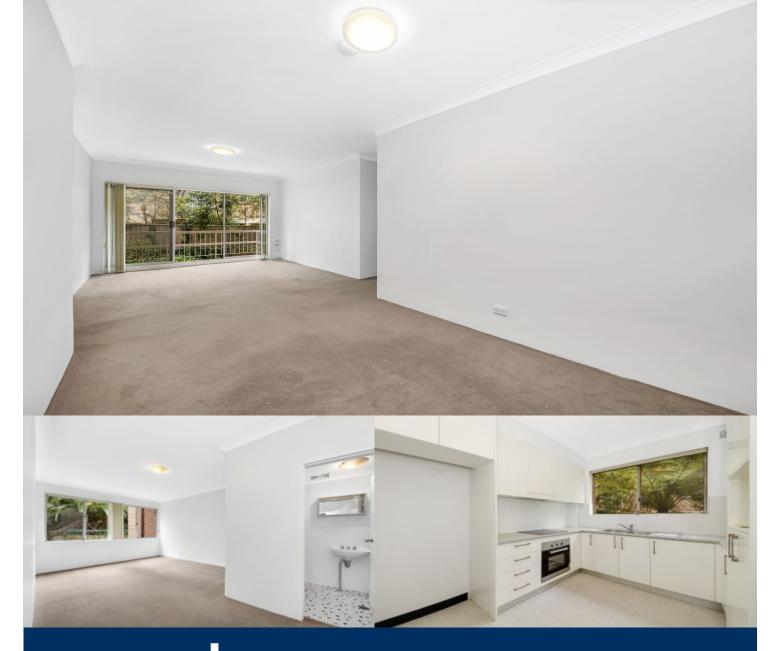

morton.

Lane Cove 8/8-10 Helen Street

Situated at the rear of the block featuring a prized northerly position this spacious home proposes a verdant outlook from every window. Showcasing privacy, a whisper quiet setting and generous proportions throughout this home is perfectly suited for professionals, families, and downsizers alike.

- Freshly painted
- Generous open plan living and dining flows to undercover entertainers balcony with direct communal garden access
- Modern electric kitchen with abundant storage options
- Master suite features spacious floorspace, built-ins and ensuite bathroom
- Generous second and third bedrooms, one with built-in wardrobe
- Main bathroom with new shower recess and separate bath
- Internal laundry and well thought out storage options
- Undercover parking for two cars