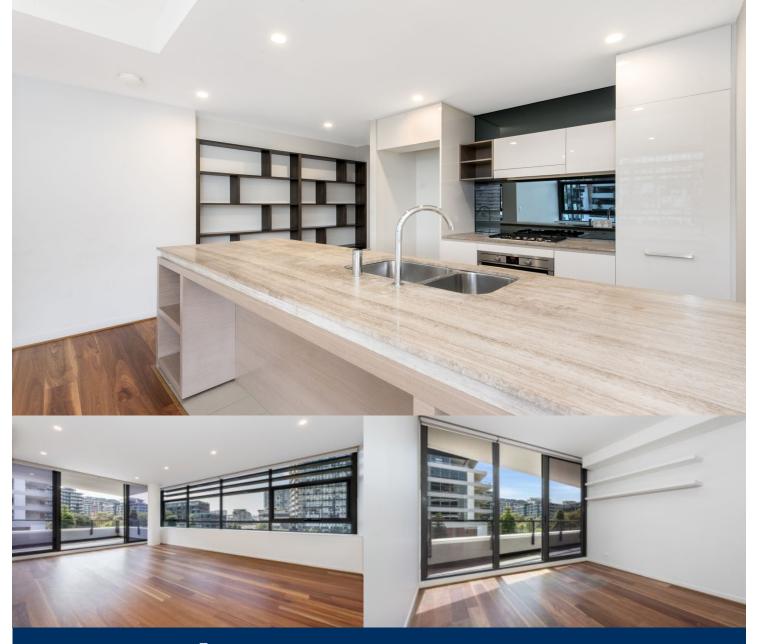

# morton.

Relaxed Resort-Style Living In Sun-drenched North East Corner Position

Enjoy the peaceful and private lifestyle in this stylish light-filled retreat, set on the prized north-east corner in this award-winning building. With fresh interiors, clean lines, a functional layout and quality finishes help to create a mood of contemporary sophistication. A generous balcony and extensive glazing are ideally suited to frame the park vista's that reflect the essence of city living. This sun-drenched apartment offers approx. 111sqm of indoor/outdoor living plus parking for two cars.

- Large north/east facing balcony
- Separate living and bedroom wings
- 3 double bedrooms plus a study zone
- All bedrooms feature built-in robes
- Private master suite with walk-in robe and en-suite bathroom
- Designer bathrooms, separate laundry
- Caesarstone gas kitchen with breakfast bar
- Soft-close cabinetry, plentiful storage