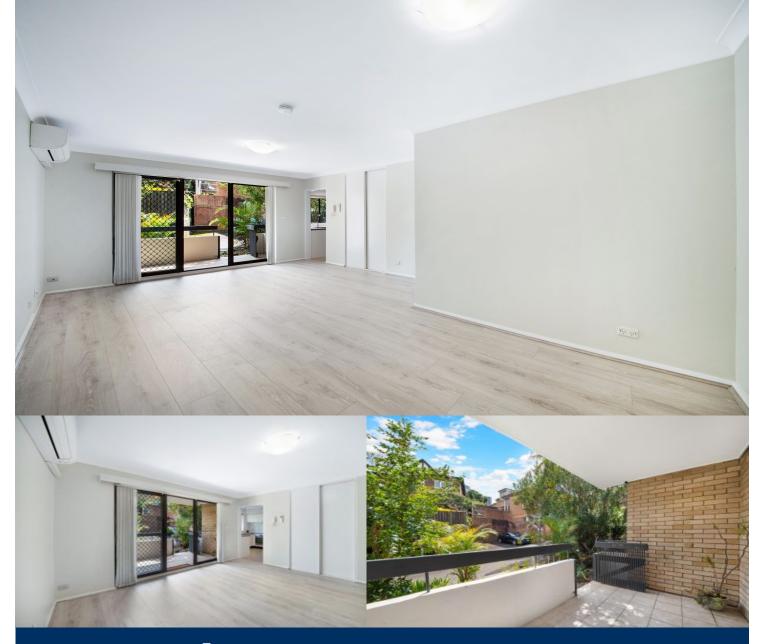

# morton.

Featuring street access via River Lane, this well appointed two bedroom apartment with a spacious bathroom is not to be skipped. Freshly renovated and ready to simply move in and enjoy, you shouldn't miss this.

### Featuring:

- Brand new timber floors
- Freshly painted
- Reverse cycle air con
- Dishwasher
- Private street access
- Less than 950m to Wollstonecraft train station, and less than 500m from the upcoming Crows Nest metro station
- Living in Sydney's NUMBER ONE most liveable post code,
- 2065 according to Urban Living Index.
- One large parking space
- Separate storage room