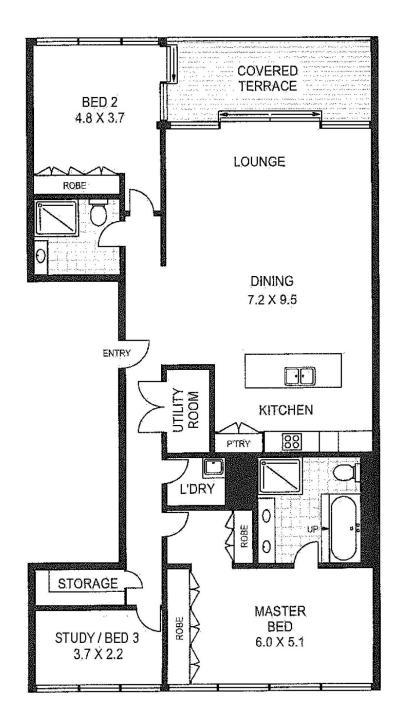

- Immaculately presented with absolutely no expense spared
- Intuitively designed with an emphasis on easy entertaining
- Expansive living areas flow seamlessly to a generous deck
- Deluxe marble kitchen with chic Miele gas appliances
- King sized bedrooms plus home office or guest room
- Custom built-in wardrobes and large storage room
- Polished floors, ducted air conditioning and video intercom
- Resort facilities include a pool, gym, 27 visitor parking spots
- Two storage cages, secure side by side parking, concierge