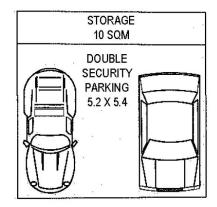

- Immaculately presented with absolutely no expense spared
- Intuitively designed with an emphasis on easy entertaining
- Expansive living areas flow seamlessly to a generous deck
- Deluxe marble kitchen with chic Miele gas appliances
- King sized bedrooms plus home office or guest room
- Custom built-in wardrobes and large storage room
- Polished floors, ducted air conditioning and video intercom
- Resort facilities include a pool, gym, 27 visitor parking spots
- Two storage cages, secure side by side parking, concierge