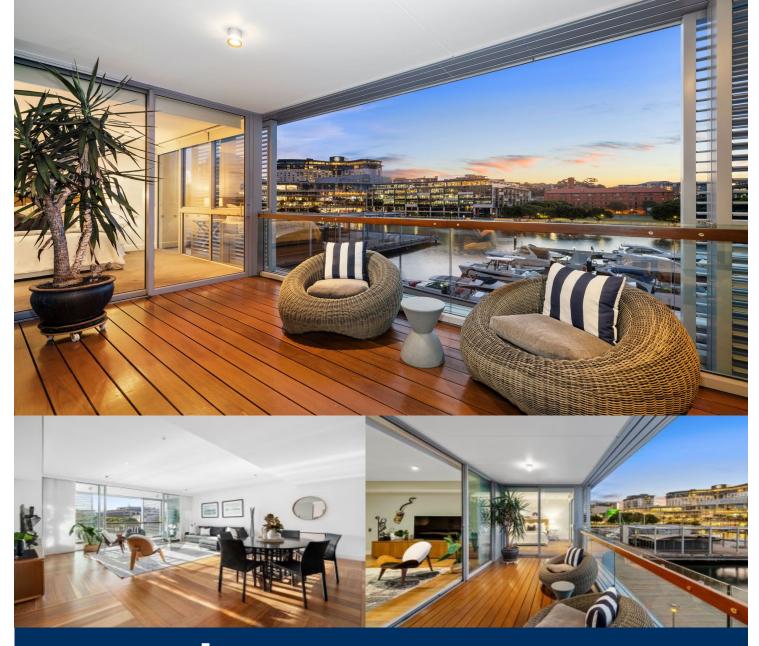

morton.

Pyrmont 11/56 Pirrama Road

Impeccably crafted with an unsurpassed attention to detail and a stylish artistic aesthetic, this exquisite residence defines sophisticated waterfront living. Positioned in the ultra exclusive "Sydney Wharf" this beautiful contemporary offering opens to embrace uninterrupted harbour and marina views.

- Immaculately presented with absolutely no expense spared
- Intuitively designed with an emphasis on easy entertaining
- Expansive living areas flow seamlessly to a generous deck
- Deluxe marble kitchen with chic Miele gas appliances
- King sized bedrooms plus home office or guest room
- Custom built-in wardrobes and large storage room
- Polished floors, ducted air conditioning and video intercom
- Resort facilities include a pool, gym, 27 visitor parking spots
- Two storage cages, secure side by side parking, concierge