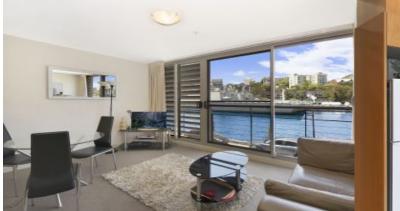

# morton.

This luxurious waterfront fully furnished apartment is located on the eastern side of Woolloomooloo's Finger Wharf. With floor to ceiling windows this property makes the most of the stunning views over Potts Point and Garden Island.