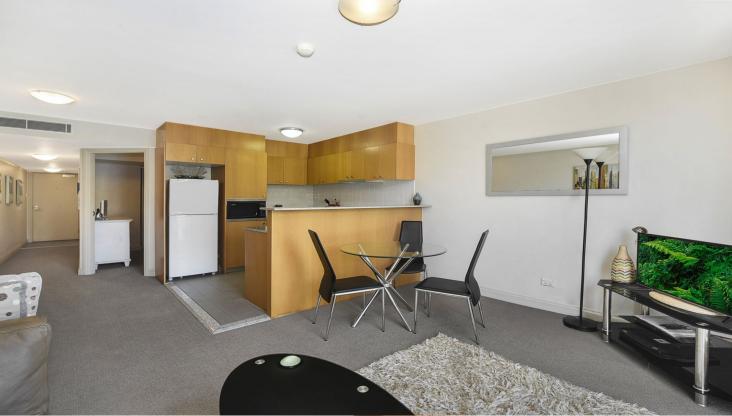

# morton.

This luxurious waterfront fully furnished apartment is located on the eastern side of Woolloomooloo's Finger Wharf. With floor to ceiling windows this property makes the most of the stunning views over Potts Point and Garden Island.

- Furnished
- Reverse cycle air conditioning
- Internal laundry with washer and dryer
- Additional internal storage
- Pool and gym available (membership required)
- On-site 24 hour security

Woolloomooloo 238/6 Cowper Wharf Roadway