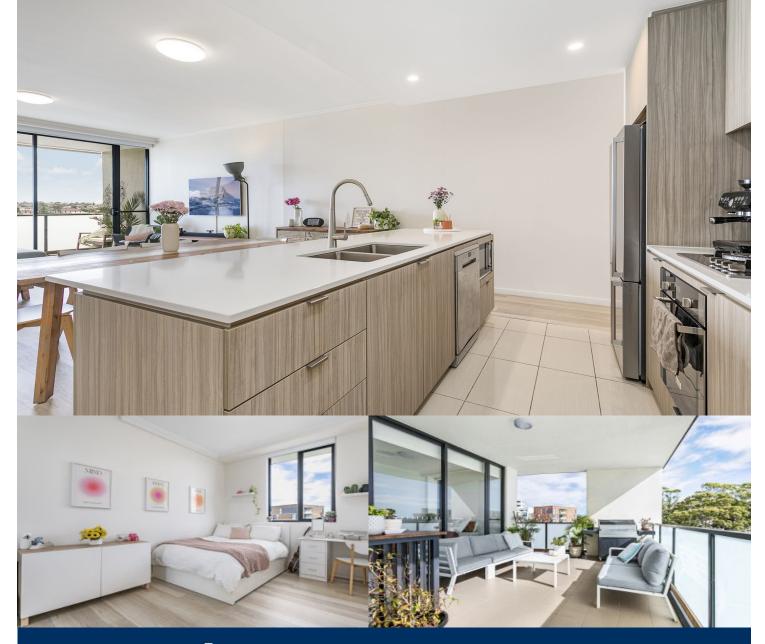

# morton

Washington Park Estate, this spacious 3 bed apartment delivers a house-like luxury living experience nestled in a serene enclave by the lake and park. Boasting an impressive 166 sqm on title, it offers living without compromise perfect for a family.

#### Property features:

- Three generous bedrooms with built-in robes
- Substantial full-width alfresco balcony which enjoys 180 degree views
- Stone benchtops, gas cooktop and quality appliances in a high quality kitchen
- spacious study room
- upgraded from carpet to high quality hybrid flooring
- Master suite boasts a walk-in robe, designer ensuite and balcony access
- Secure double parking conveniently located near elevator plus storage cage