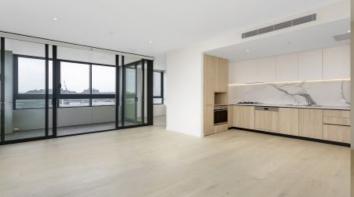

# Features of this apartment:

- One of the largest 1 bedroom in the complex with total size 70sqm
- Study is spacious enough as a guest room with a single bed
- High floor with unobstructed district views, fully enclosed
- Large bedroom with built-in robe, abundance of natural light
- Premium finishes with SMEG appliances, laundry with dryer
- Video intercom, air-conditioning, NBN internet
- Lush landscaped gardens, pool & BBQ, onsite building