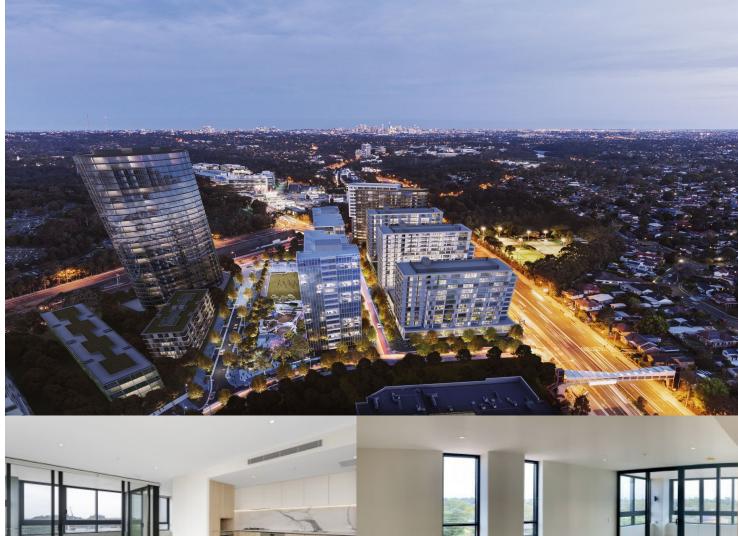

# morton.

Macquarie Park 1010/27 Halifax Street

Great opportunity to lease this beautiful modern one bedroom in Habitat building, NBH at Lachlan's Line. This iconic development perfectly positioned above a bustling town square at the heart of the new Lachlan's Line masterplan. Conveniently situated only 250m from North Ryde station, live right above the brand new retail precinct including Coles, eateries & cafes and childcare facilities. With easy access to CBD, national parks and golf courses, NBH offers a unique luxury lifestyle.