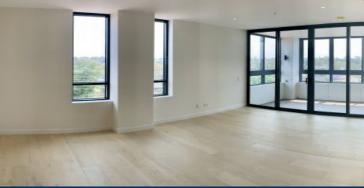

# Features of this apartment:

- One of the largest 1 bedroom in the complex with total size 70sqm
- Study is spacious enough as a guest room with a single bed
- High floor with unobstructed district views, fully enclosed
- Large bedroom with built-in robe, abundance of natural light
- Premium finishes with SMEG appliances, laundry with dryer
- Video intercom, air-conditioning, NBN internet
- Lush landscaped gardens, pool & BBQ, onsite building