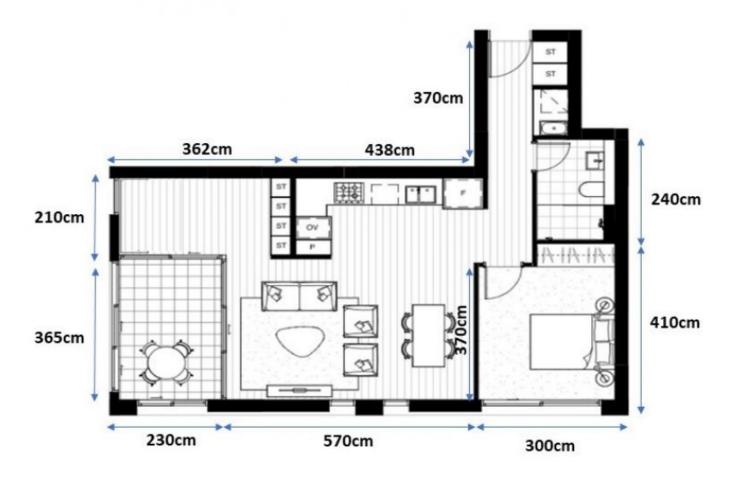

# Features of this apartment:

- One of the largest 1 bedroom in the complex with total size 70sqm
- Study is spacious enough as a guest room with a single bed
- High floor with unobstructed district views, fully enclosed
- Large bedroom with built-in robe, abundance of natural light
- Premium finishes with SMEG appliances, laundry with dryer
- Video intercom, air-conditioning, NBN internet
- Lush landscaped gardens, pool & BBQ, onsite building