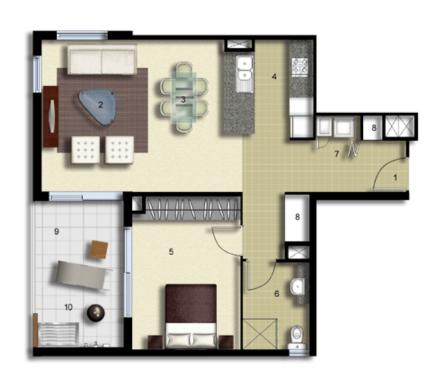

### Akanksha Chaudhari

0447 201 786

akanksha@morton.com.au

ENTRY 1

LIVING 2

DINING 3

KITCHEN 4

BEDROOM 5

BATHROOM 6

LAUNDRY 7

LINEN 8

TERRACE 9

CLOTHES DRYING 10

LEVEL 05

# Palermo

| UNIT:         | 510       |
|---------------|-----------|
| TYPE:         | 1 Bedroom |
| UNIT AREA:    | 65.0 sqm  |
| OUTDOOR AREA: | 11.0 sqm  |

2.5 5V