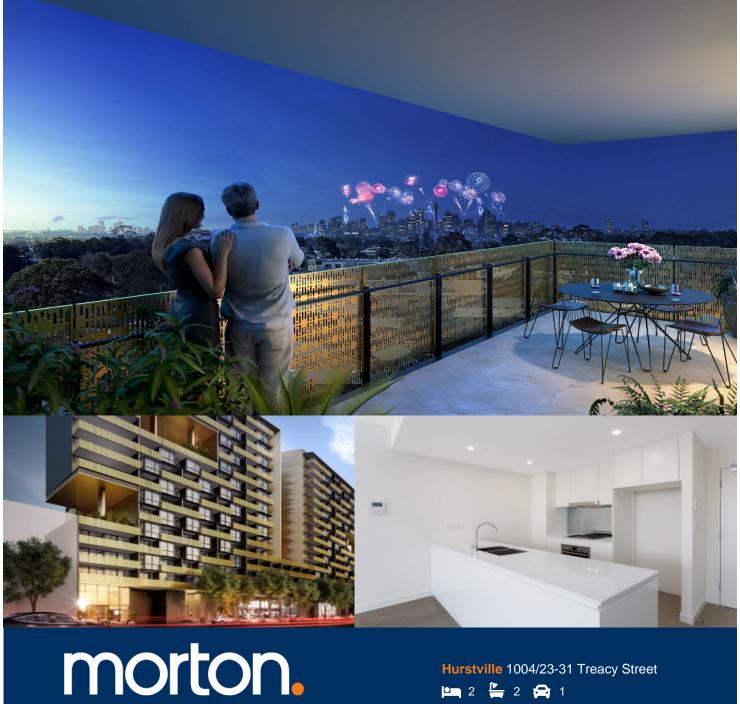

Presenting Hurstville's finest and newest apartments within the exclusive building of Imperial Hurstville. Conveniently located within walking distance to Hurstville Westfield, the many eateries and the train station. This beautiful two-bedroom apartment located on level 10 represents the upper standard of apartment living.

- Two spacious bedrooms plus a separate study room
- Two balconies on both sides, one with enclose glass windows
- Overlooking beautiful views from every angle
- Plenty of storage cabinets
- Generous open plan design with beautiful modern decor
- Quality designer kitchen with sleek gas appliances
- Bathrooms with plenty of space, beautiful tiles
- Security parking space with storage cage
- Air-conditioning, video intercom entry and lift access
- Beautiful communal sky gardens with landscaped surrounds
- Onsite building manager, communal BBQ areas